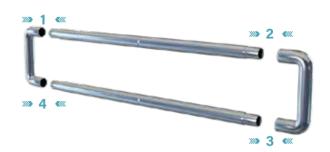

#### **ASSEMBLING**

Connecting the poles each based on the numbers mentioned on them.

Match numbers 1 to 1,2 to 2, etc