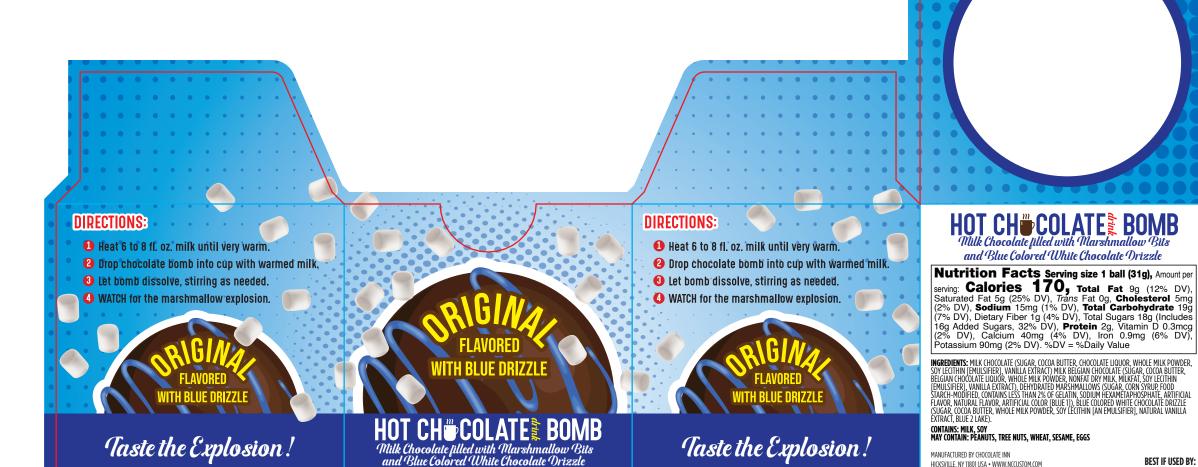

NET WT 1.2 OZ (34g)

HOT CHE COLATE BOMB

Milk Chocolate filled with Marshmallow Bits

and Blue Colored White Chocolate Drizzle

Nutrition Facts Serving size 1 ball (31g), Amount per serving: Calories 170, Total Fat 9g (12% DV), Saturated Fat 5g (25% DV), Trans Fat 0g, Cholesterol 5mg (2% DV), Sodium 15mg (1% DV), Total Carbohydrate 19g (7% DV), Dietary Fiber 1g (4% DV), Total Sugars 18g (Includes 16g Added Sugars, 32% DV), Protein 2g, Vitamin D 0.3mcg (2% DV), Calcium 40mg (4% DV), Iron 0.9mg (6% DV), Potassium 90mg (2% DV). %DV = %Daily Value

BEST IF USED BY: 12 MONTHS

MANUFACTURED BY CHOCOLATE INN

HICKSVILLE, NY 11801 USA • WWW.NCCUSTOM.COM MADE IN USA WITH DOMESTIC AND IMPORTED INGREDIENTS.