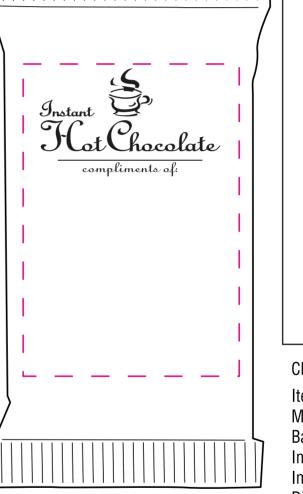

# CF 110 Libation Hot Chocolate Bag

Item# CF110

Item Size: 3" W x 7" H

Max Imprint Area: 2" W x 5" H (Indicated by Dotted Line - Does Not Print)

Imprint Method: 4CP LABEL