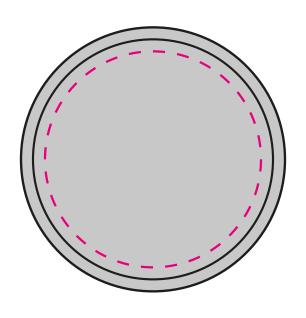

#### CW4100

Item Size: 1.75" H x 2.75" D

Max Imprint Area: 2.25" Diameter (Indicated By Dotted Line, Does Not Print)

Imprint Method: Silkscreen

Artwork @ 100%

Item# DRB5050

Item Size: 4 1/2" L x 4 1/2" W x 4 1/4" H