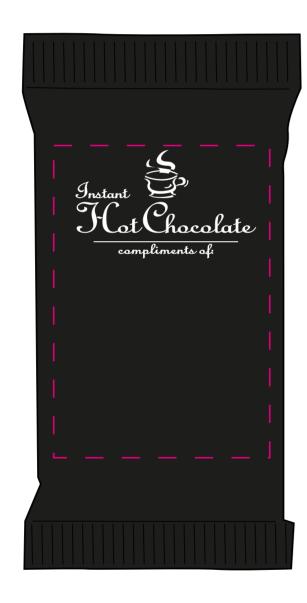

## This Way Face **To** Art

Please proof with this

CF 110 Libation

**Hot Chocolate Bag** 

Ingredients: Sugar, Maltodextrin, Whey, Non-Dairy Creamer (Corn Syrup Solids, Coconut Oil, Sodium Caseinate [milk], Dipotassium Phosphate, Mono- and Diglycerides, Sodium Aluminosilicate), Cocoa [processed with alkali], Salt, Carboxymethyl Cellulose Gum, Non-Fat Dry Milk, Silicon Dioxide (anti-caking agent), Vanilla Flavor, Titanium Dioxide [color].

Item Size: 2 3/4"w x 4 1/2"h Max Imprint Area: 2 1/4"w x 3 1/4"h Back Imprint Area: 3.25"w x 1"h Imprint Color(s): Imprint Method: **Flexo** Die # (If Applies): 16 (76T, 2AR HORIZONTAL Repeat, No Gap.) **CF 110** 

### Libation

**Hot Chocolate Bag** 

**BACK** 

Art To

Face

This Way

Please proof with this

Item Size: 2 3/4"w x 4 1/2"h Max Imprint Area: 2 1/4"w x 3 1/4"h Back Imprint Area: 3.25"w x 1"h Imprint Color(s): Imprint Method: **Flexo** Die # (If Applies): 16 (76T, 2AR HORIZONTAL Repeat, No Gap.)