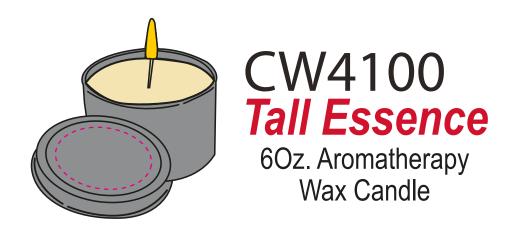

#### CW4100

Item Size: 1.75" H x 2.75" D

Max Imprint Area: 2.25" Diameter (Indicated By Dotted Line, Does Not Print)

Imprint Method: Silkscreen

Artwork @ 100%

Item# DRB5050

Item Size: 4 1/2" L x 4 1/2" W x 4 1/4" H