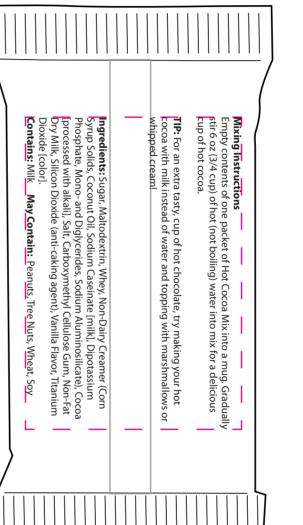

## This Way Face **To** Art

Please proof with this

CF 110 Libation

**Hot Chocolate Bag** 

Ingredients: Sugar, Maltodextrin, Whey, Non-Dairy Creamer (Corn Syrup Solids, Coconut Oil, Sodium Caseinate [milk], Dipotassium Phosphate, Mono- and Diglycerides, Sodium Aluminosilicate), Cocoa [processed with alkali], Salt, Carboxymethyl Cellulose Gum, Non-Fat Dry Milk, Silicon Dioxide (anti-caking agent), Vanilla Flavor, Titanium Dioxide [color].

Contains: Milk May Contain: Peanuts, Tree Nuts, Wheat, Soy Mixing Instructions
Empty contents of one packet of Hot Cocoa Mix into a mug. Gradually stir 6 oz (3/4 cup) of hot (not boiling) water into mix for a delicious **TIP:** For an extra tasty, cup of hot chocolate, try making your hot cocoa with milk instead of water and topping with marshmallows or whipped cream!

Ingredients: Sugar, Maltodextrin, Whey, Non-Dairy Creamer (Corn Syrup Solids, Coconut Oil, Sodium Caseinate [milk], Dipotassium Phosphate, Mono- and Diglycerides, Sodium Aluminosilicate), Cocoa [processed with alkali], Salt, Carboxymethyl Cellulose Gum, Non-Fat Dry Milk, Silicon Dioxide (anti-caking agent), Vanilla Flavor, Titanium

Contains: Milk May Contain: Peanuts, Tree Nuts, Wheat, Soy

Empty contents of one packet of Hot Cocoa Mix into a mug. Gradually, stir 6 oz (3/4 cup) of hot (not boiling) water into mix for a delicious

**TIP:** For an extra tasty, cup of hot chocolate, try making your hot cocoa with milk instead of water and topping with marshmallows or