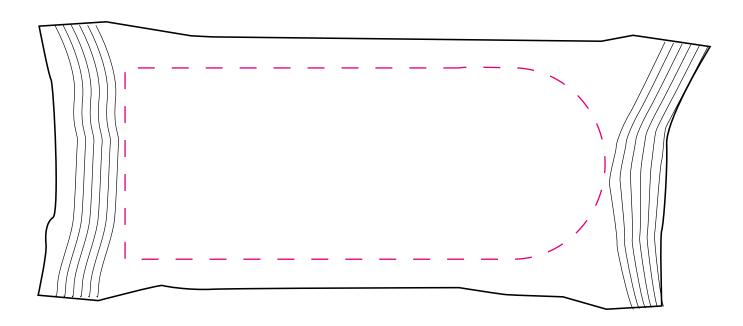

# CF 110 Libation Hot Chocolate Bag

Item# CF110

Item Size: 3" W x 7" H

Max Imprint Area: 2" W x 5" H (Indicated by Dotted Line - Does Not Print)

Imprint Method: 4CP LABEL