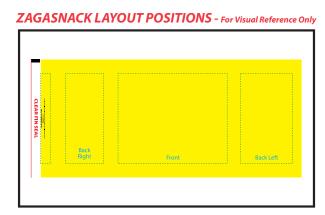

## PRESS FILE



The yellow artwork bleed area is the full bleed background printing area. The blue dotted line is the safe area that all important text and logos need to be inside or they will be hard to read.

The Purple color represents the clear window that will show the fill.

PMS COLORS: We print all artwork in process color (CMYK). All PMS colors will be converted and matched to their process color equivalents. To ensure your artwork prints as you expect, we request PMS values for all colors. If PMS values are not supplied we will print the artwork as it was sent in. We are not able to match PMS colors that are in gradients.





Artwork Bleed

nat will show the fil

## FOLDED BAG COMPOSITE



## PLEASE BE ADVISED

During the printing and manufacturing process your artwork may shift up to .125" in any direction.

Because of slight shifting in the production of the bags, it is best to have the artwork/color of the TOP SEAL match the BOTTOM SEAL. This will ensure that if shifting occurs the bags will still look seamless and not have a thin strip of misplaced artwork/color.



Back Seal

Ingredients Under Back Seal

Ingredients may show

## Dashed Line For Imprint Area Only, Will Not Print.

| Order#  | Item # | Imprint Colors: |
|---------|--------|-----------------|
| XXXXXXX | ZSW5   | XXX             |