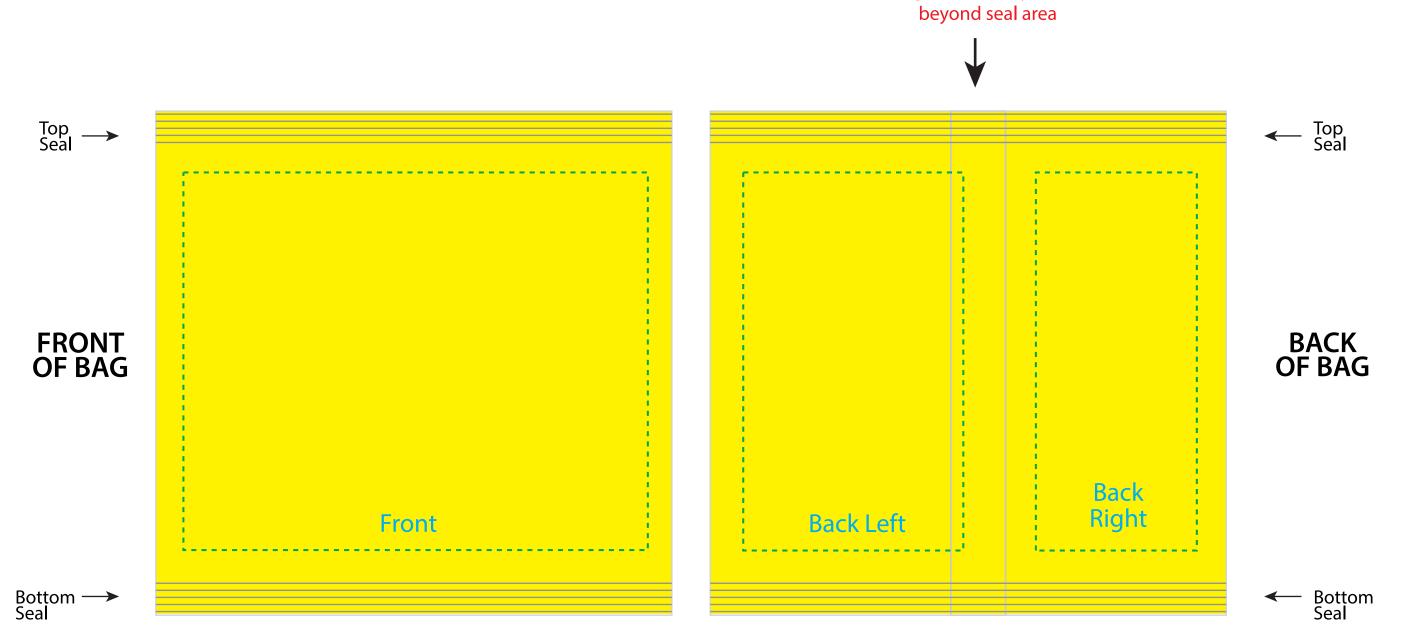

## FOLDED BAG COMPOSITE

Back Seal

Ingredients Under Back Seal

Ingredients may show