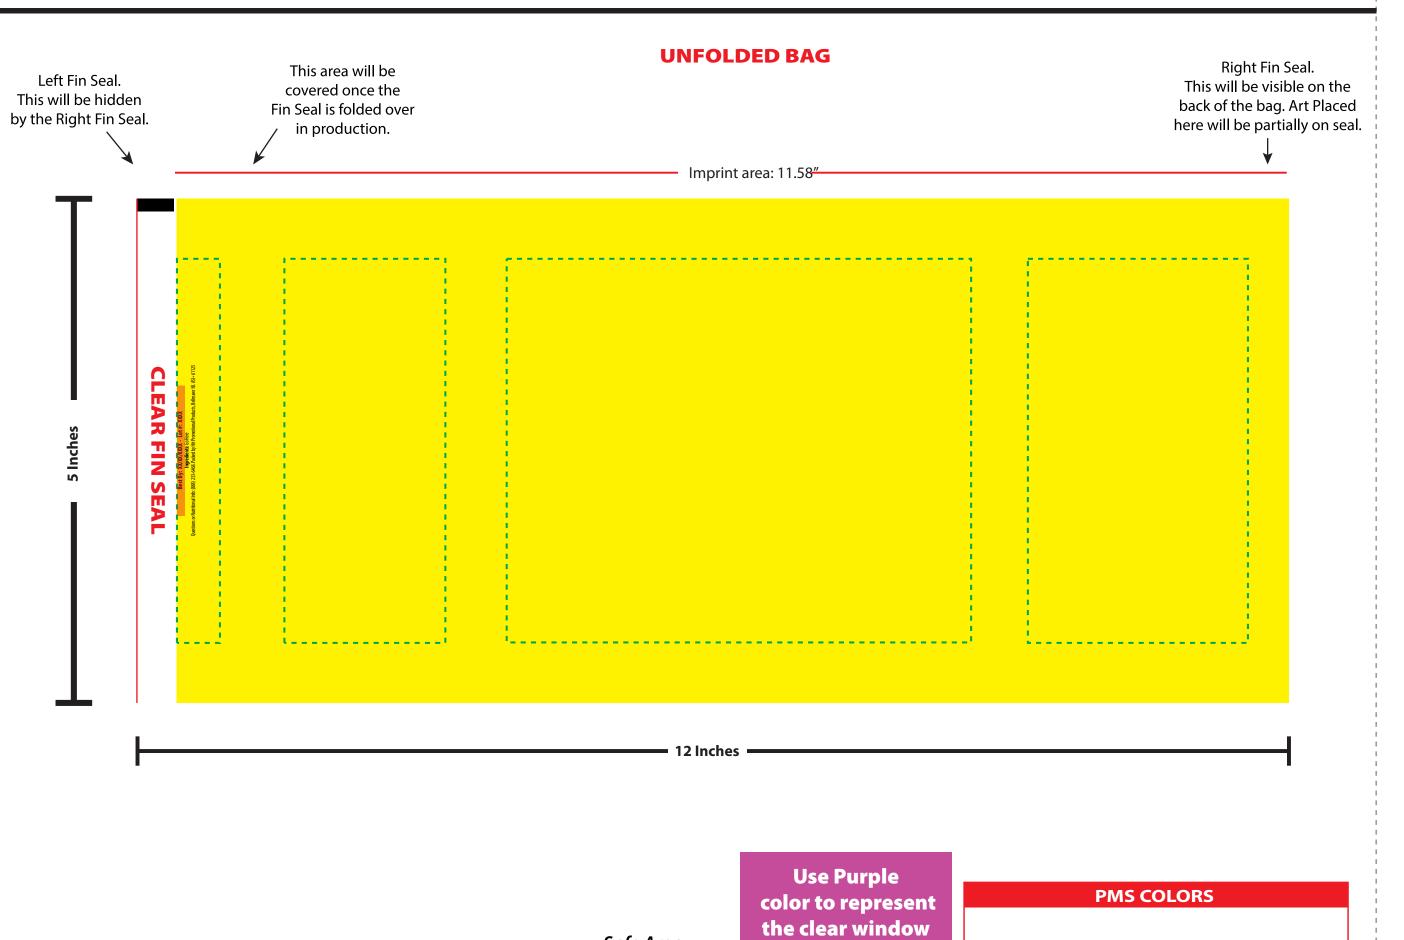

## PRESS FILE

The yellow artwork bleed area is the full bleed background printing area. The blue dotted line is the safe area that all important text and logos need to be inside or they will be hard to read.

## PLEASE BE ADVISED

During the printing and manufacturing process your artwork may shift up to .125" in any direction.

Because of slight shifting in the production of the bags, it is best to have the artwork/color of the TOP SEAL match the BOTTOM SEAL. This will ensure that if shifting occurs the bags will still look seamless and not have a thin strip of misplaced artwork/color.