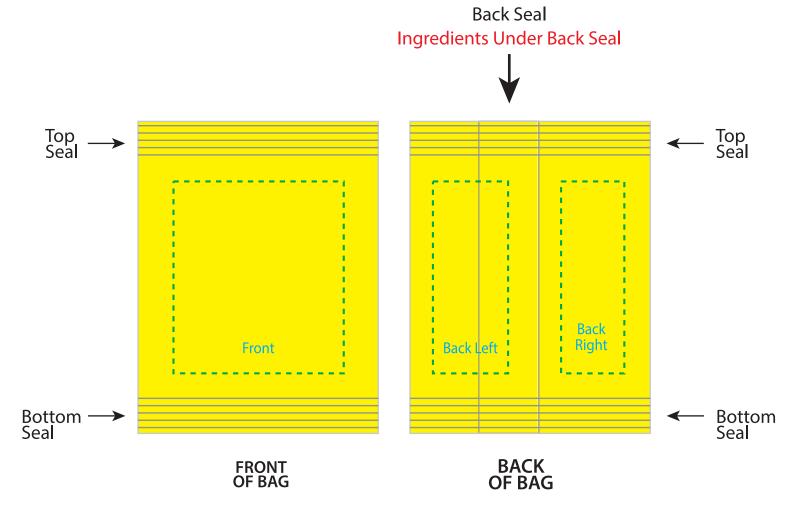

## FOLDED BAG COMPOSITE

## PLEASE BE ADVISED

During the printing and maufacturing process your artwork may shift up to .125" in any direction.

Because of slight shifting in the production of the bags, it is best to have the artwork/color of the TOP SEAL match the BOTTOM SEAL. This will ensure that if shifting occurs the bags will still look seamless and not have a thin strip of misplaced artwork/color.