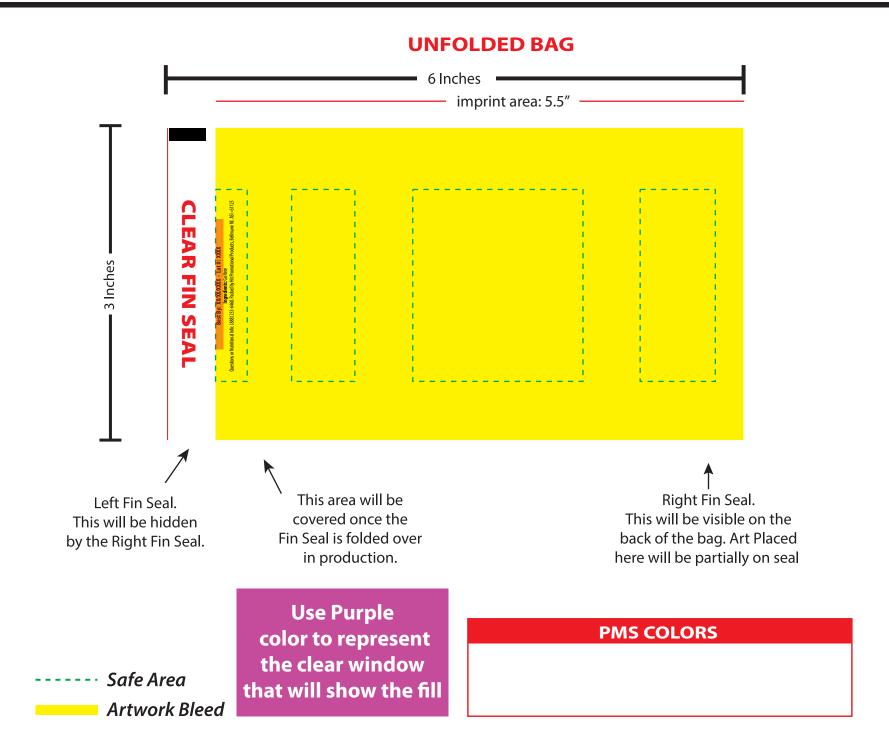

## PRESS FILE

The yellow artwork bleed area is the full bleed background printing area. The blue dotted line is the safe area that all important text and logos need to be inside or they will be hard to read.

The Purple color represents the clear window that will show the fill.

PMS COLORS: We print all artwork in process color (CMYK). All PMS colors will be converted and matched to their process color equivalents. To ensure your artwork prints as you expect, we request PMS values for all colors. If PMS values are not supplied we will print the artwork as it was sent in. We are not able to match PMS colors that are in gradients.