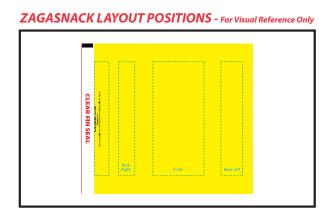

## PRESS FILE

The yellow artwork bleed area is the full bleed background printing area. The blue dotted line is the safe area that all important text and logos need to be inside or they will be hard to read.

The Purple color represents the clear window that will show the fill.

PMS COLORS: We print all artwork in process color (CMYK). All PMS colors will be converted and matched to their process color equivalents. To ensure your artwork prints as you expect, we request PMS values for all colors. If PMS values are not supplied we will print the artwork as it was sent in. We are not able to match PMS colors that are in gradients.