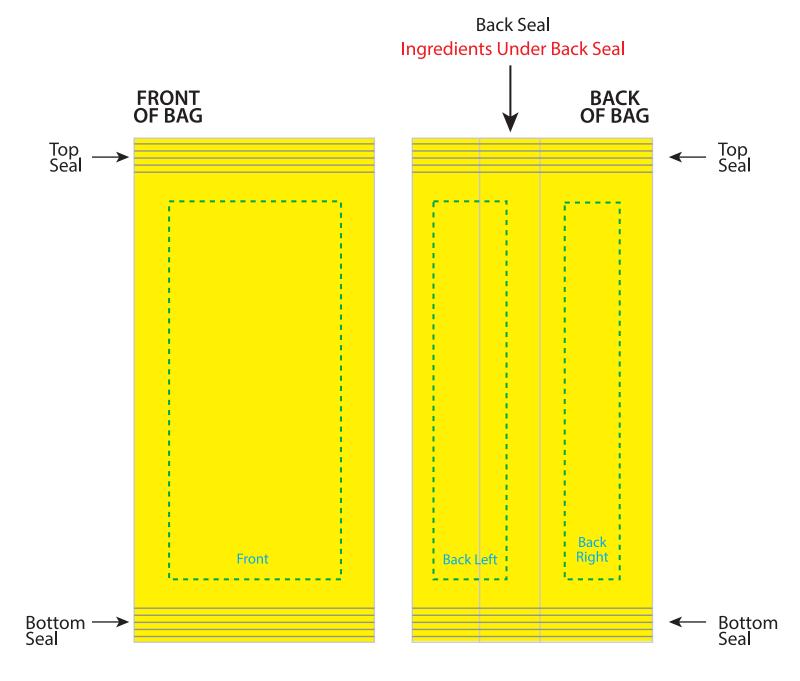

## FOLDED BAG COMPOSITE

## **PLEASE BE ADVISED**

During the printing and maufacturing process your artwork may shift up to .125" in any direction.

Because of slight shifting in the production of the bags, it is best to have the artwork/color of the TOP SEAL match the BOTTOM SEAL. This will ensure that if shifting occurs the bags will still look seamless and not have a thin strip of misplaced artwork/color.