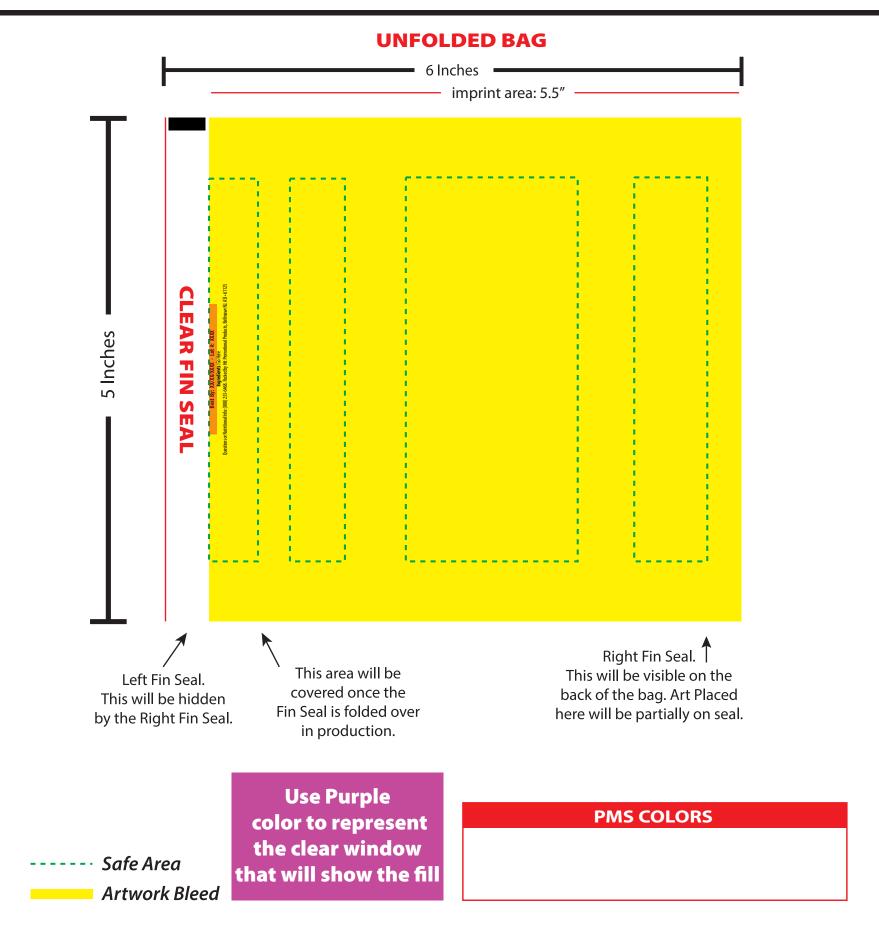

## PRESS FILE

The yellow artwork bleed area is the full bleed background printing area. The blue dotted line is the safe area that all important text and logos need to be inside or they will be hard to read.

The Purple color represents the clear window that will show the fill.

PMS COLORS: We print all artwork in process color (CMYK). All PMS colors will be converted and matched to their process color equivalents. To ensure your artwork prints as you expect, we request PMS values for all colors. If PMS values are not supplied we will print the artwork as it was sent in. We are not able to match PMS colors that are in gradients.