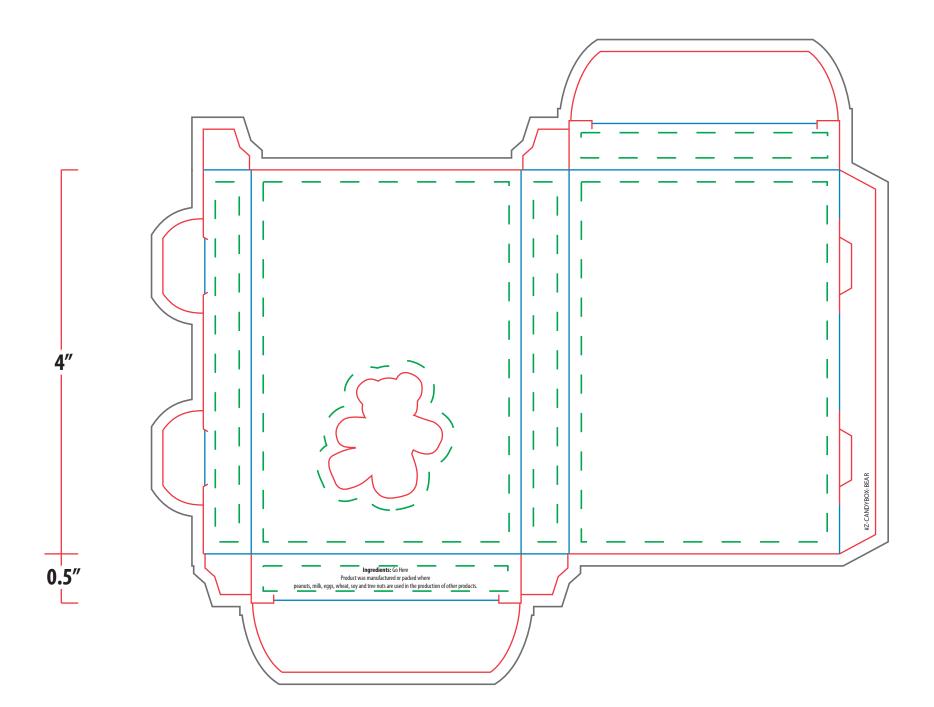

| — — — Safe Area   | ——— Cut Line        | <i>— Perforation</i> |
|-------------------|---------------------|----------------------|
| ——— Artwork Bleed | —— Fold/Crease Line |                      |

## **BOX LAYOUT POSITIONS** - For Visual Reference Only

Dashed Line For Imprint Area Only, Will Not Print.