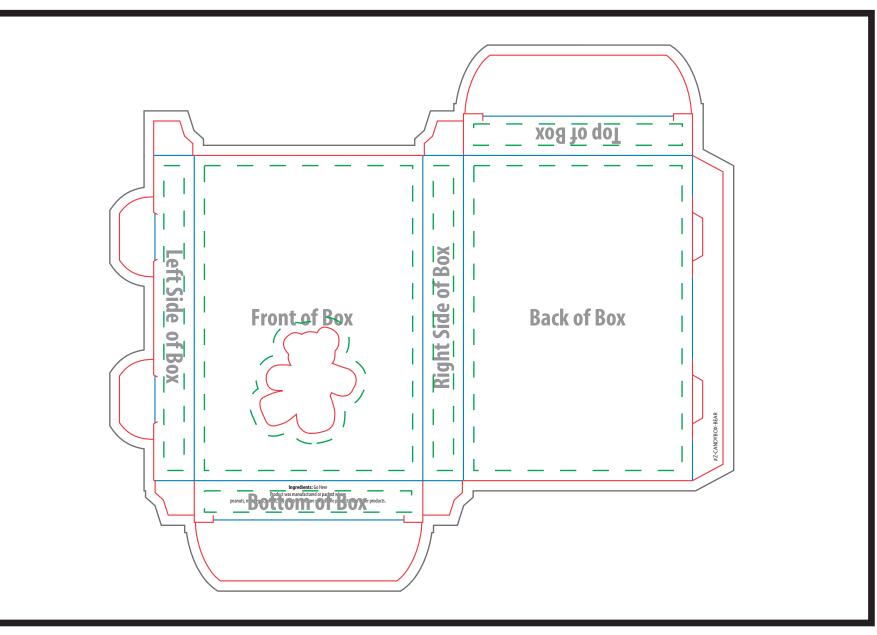

| — — — Safe Area   | ——— Cut Line        | <i>— Perforation</i> |
|-------------------|---------------------|----------------------|
| ——— Artwork Bleed | —— Fold/Crease Line |                      |

## **BOX LAYOUT POSITIONS** - For Visual Reference Only

Dashed Line For Imprint Area Only, Will Not Print.