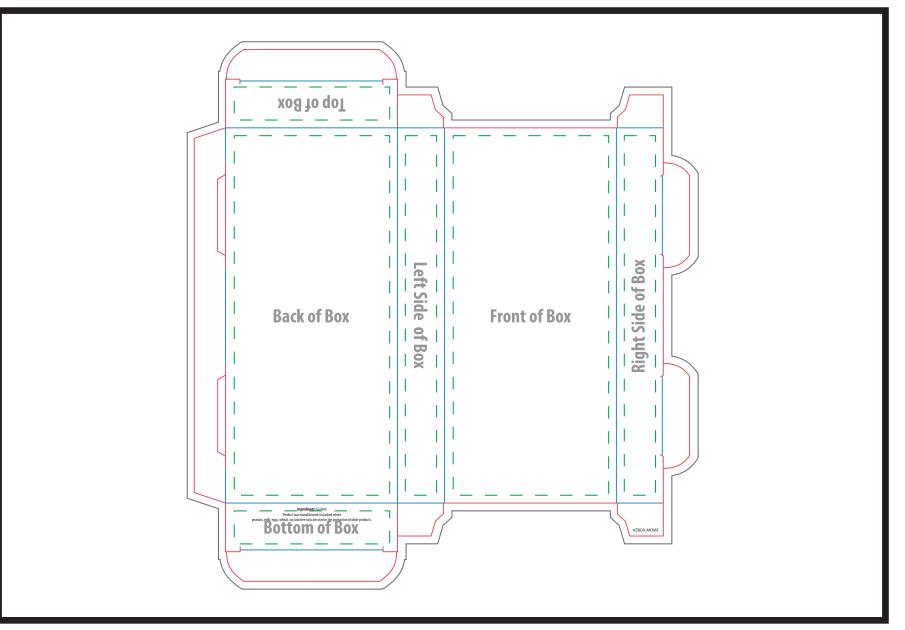

## #ZBOX-MOVIE

| — — — Safe Area   | ——— Cut Line        | <i>— Perforation</i> |
|-------------------|---------------------|----------------------|
| ——— Artwork Bleed | —— Fold/Crease Line |                      |

**PMS COLORS:** We print all artwork in process color (CMYK). All PMS colors will be converted and matched to their process color equivalents. To ensure your artwork prints as you expect, we request PMS values for all colors. If PMS values are not supplied we will print the artwork as it was sent in. We are not able to match PMS colors that are in gradients.

## **BOX LAYOUT POSITIONS** - For Visual Reference Only





## Dashed Line For Imprint Area Only, Will Not Print.