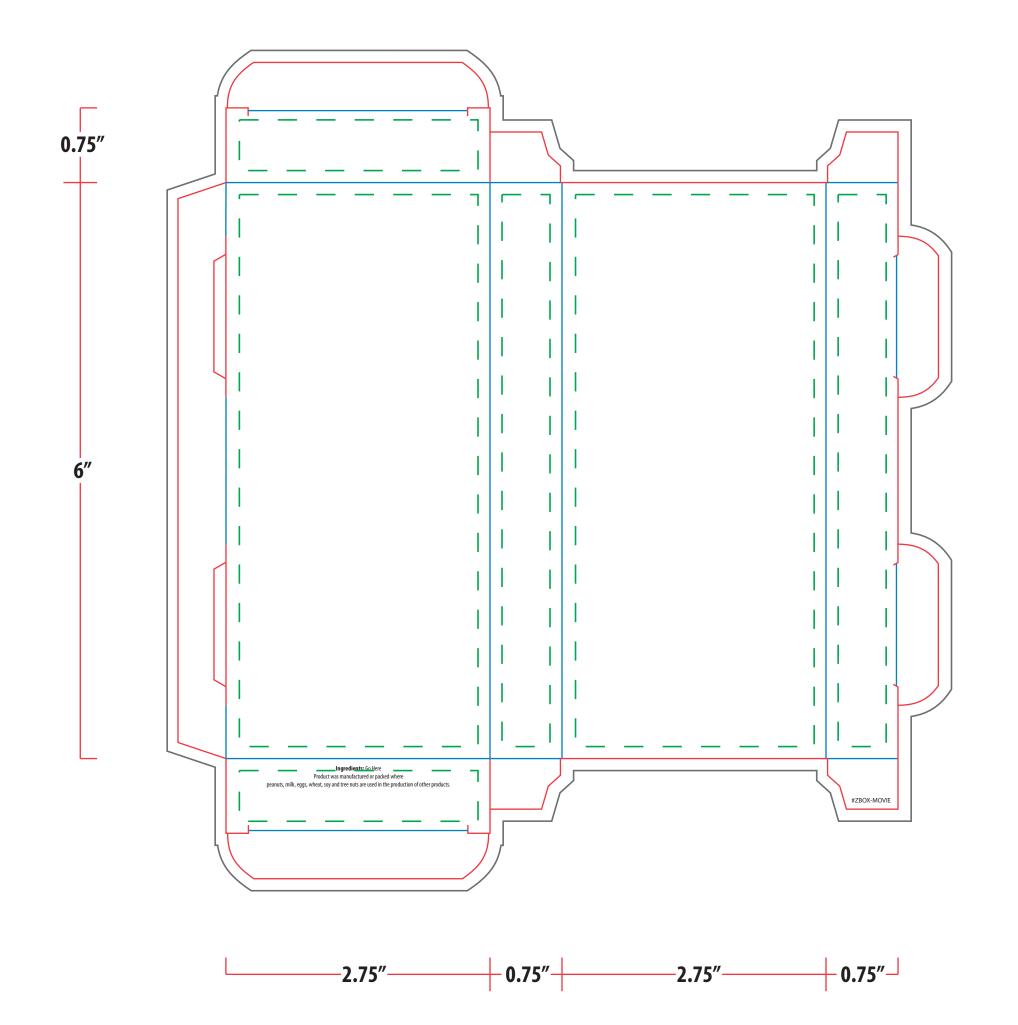

## #ZBOX-MOVIE

| — — — Safe Area   | ——— Cut Line        | <i>— Perforation</i> |
|-------------------|---------------------|----------------------|
| ——— Artwork Bleed | —— Fold/Crease Line |                      |

## Dashed Line For Imprint Area Only, Will Not Print.