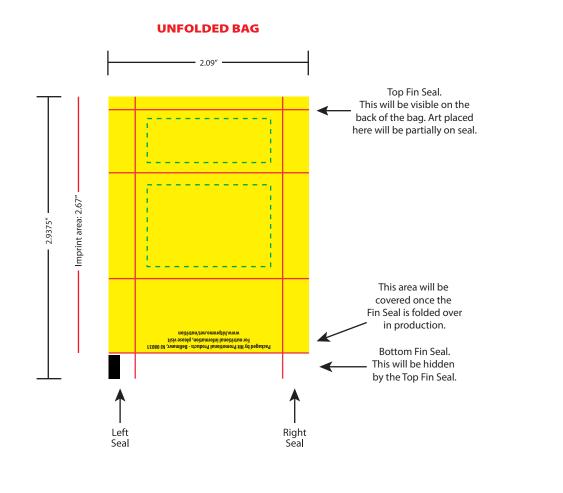

### **FOLDED BAG** COMPOSITE

# PLEASE BE ADVISED

During the printing and manufacturing process your artwork may shift up to .125" in any direction.

Because of slight shifting in the production of the bags, it is best to have the artwork/color of the TOP SEAL match the BOTTOM SEAL. This will ensure that if shifting occurs the bags will still look seamless and not have a thin strip of misplaced artwork/color.