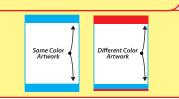

# PLEASE BE ADVISED

During the printing and manufacturing process your artwork may shift up to .125" in any direction.

Because of slight shifting in the production of the bags, it is best to have the artwork/color of the TOP SEAL match the BOTTOM SEAL. This will ensure that if shifting occurs the bags will still look seamless and not have a thin strip of misplaced artwork/color.