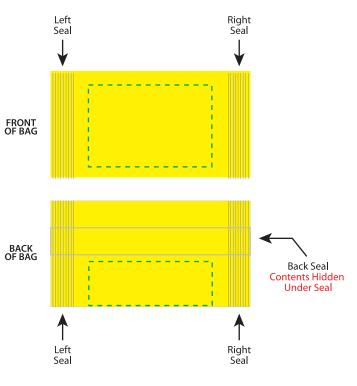

### **FOLDED BAG** COMPOSITE

In the process printing and bagging of this product a slight shift of the film may occur. This shifting may cause the artwork to be slightly off center on some packages. Shifting can be up to 1/16" in any direction.

# PLEASE BE ADVISED

During the printing and manufacturing process your artwork may shift up to .125" in any direction.

Because of slight shifting in the production of the bags, it is best to have the artwork/color of the TOP SEAL match the BOTTOM SEAL. This will ensure that if shifting occurs the bags will still look seamless and not have a thin strip of misplaced artwork/color.