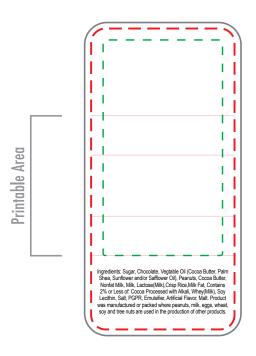

## **#HERSHEYMINI01**

— — Live Imprint Area— Bleed Line

**Cut Line** 

**PMS COLORS:** We print all artwork in process color (CMYK). All PMS colors will be converted and matched to their process color equivalents. To ensure your artwork prints as you expect, we request PMS values for all colors. If PMS values are not supplied we will print the artwork as it was sent in. We are not able to match PMS colors that are in gradients.

## Dashed Line For Imprint Area Only, Will Not Print.

| Order#  | Item #         | Imprint Colors: |
|---------|----------------|-----------------|
| XXXXXXX | Hershey Mini 1 | XXX             |