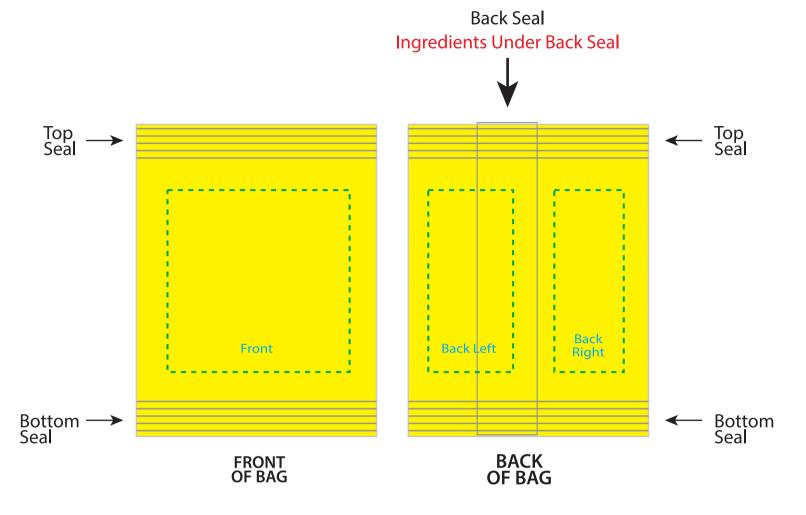

#### FOLDED BAG COMPOSITE

### **PLEASE BE ADVISED**

During the printing and maufacturing process your artwork may shift up to .125" in any direction.

Because of slight shifting in the production of the bags, it is best to have the artwork/color of the TOP SEAL match the BOTTOM SEAL. This will ensure that if shifting occurs the bags will still look seamless and not have a thin strip of misplaced artwork/color.