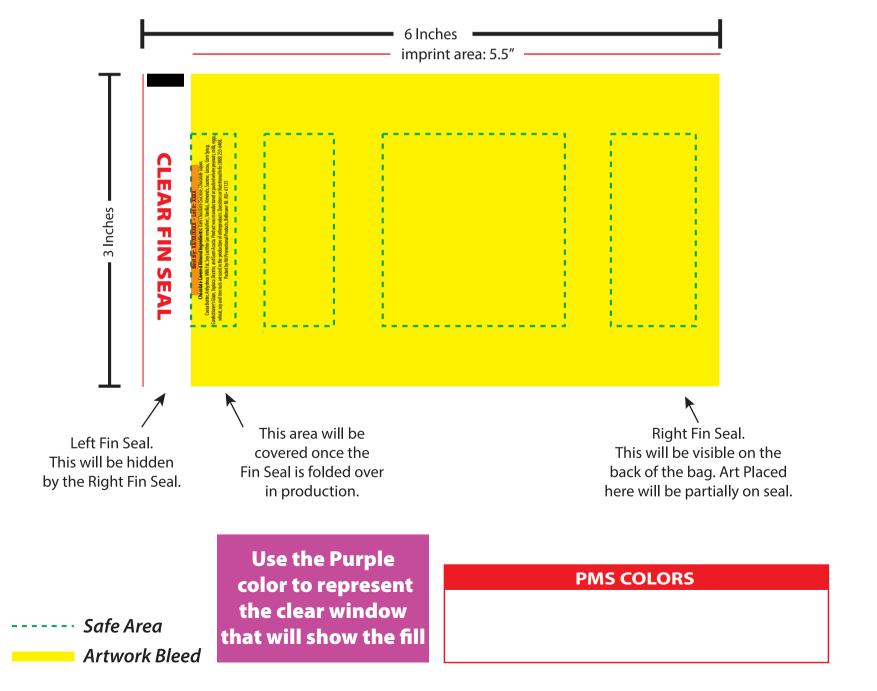

# PRESS FILE

The yellow artwork bleed area is the full bleed background printing area. The blue dotted line is the safe area that all important text and logos need to be inside or they will be hard to read.

The Purple color represents the clear window that will show the fill.

PMS COLORS: We print all artwork in process color (CMYK). All PMS colors will be converted and matched to their process color equivalents. To ensure your artwork prints as you expect, we request PMS values for all colors. If PMS values are not supplied we will print the artwork as it was sent in. We are not able to match PMS colors that are in gradients.

#### Dashed Line For Imprint Area Only, Will Not Print.

| Order#  | Item #          | Imprint Colors: |
|---------|-----------------|-----------------|
| XXXXXXX | ZSH-ChocAlmonds | XXX             |