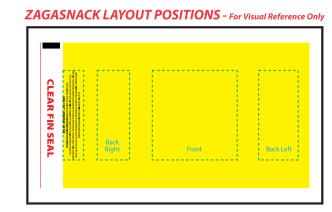

# PRESS FILE



The yellow artwork bleed area is the full bleed background printing area. The blue dotted line is the safe area that all important text and logos need to be inside or they will be hard to read.

The Purple color represents the clear window that will show the fill.

PMS COLORS: We print all artwork in process color (CMYK). All PMS colors will be converted and matched to their process color equivalents. To ensure your artwork prints as you expect, we request PMS values for all colors. If PMS values are not supplied we will print the artwork as it was sent in. We are not able to match PMS colors that are in gradients.



#### **UNFOLDED BAG**



## **Chocolate Almonds**

#### FOLDED BAG COMPOSITE



### **PLEASE BE ADVISED**

During the printing and maufacturing process your artwork may shift up to .125" in any direction.

Because of slight shifting in the production of the bags, it is best to have the artwork/color of the TOP SEAL match the BOTTOM SEAL. This will ensure that if shifting occurs the bags will still look seamless and not have a thin strip of misplaced artwork/color.



#### Dashed Line For Imprint Area Only, Will Not Print.

| Order#  | Item #          | Imprint Colors: |
|---------|-----------------|-----------------|
| XXXXXXX | ZSH-ChocAlmonds | XXX             |