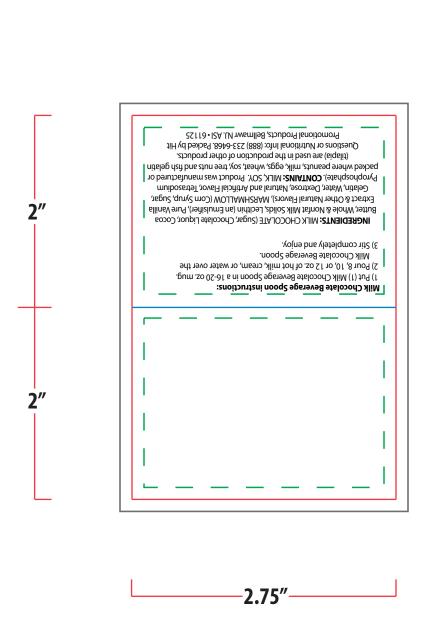

## Design artwork on template below

## Dashed Line For Imprint Area Only, Will Not Print.

| Order # | Item #     | Imprint Colors: |
|---------|------------|-----------------|
| XXXXXXX | #CHOCSPOON | XXX             |