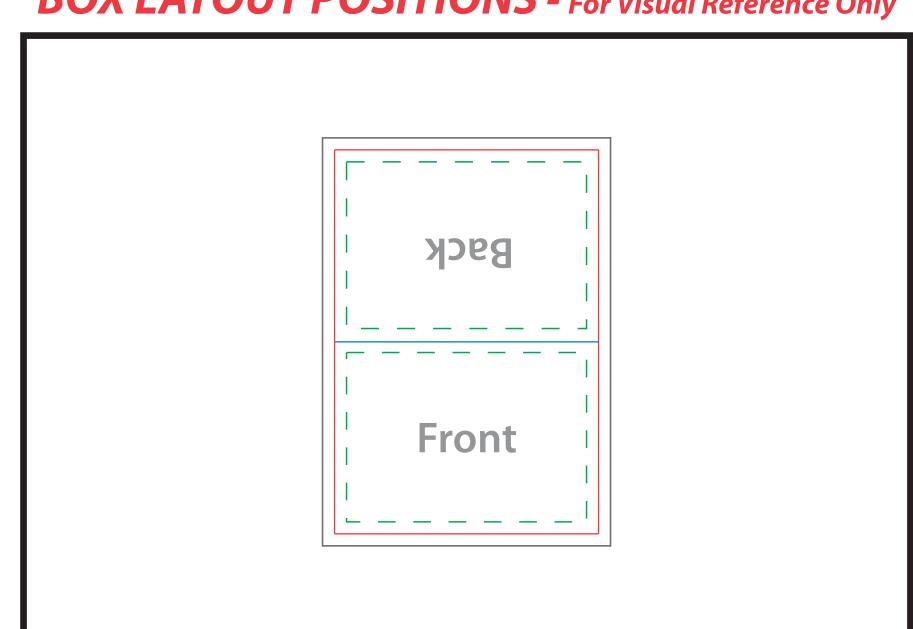

PMS COLORS: We print all artwork in process color (CMYK). All PMS colors will be converted and matched to their process color equivalents. To ensure your artwork prints as you expect, we request PMS values for all colors. If PMS values are not supplied we will print the artwork as it was sent in. We are not able to match PMS colors that are in gradients.

## **BOX LAYOUT POSITIONS** - For Visual Reference Only



## Design artwork on template below





## Dashed Line For Imprint Area Only, Will Not Print.

| Order # | Item #     | Imprint Colors: |
|---------|------------|-----------------|
| XXXXXXX | #CHOCSPOON | XXX             |