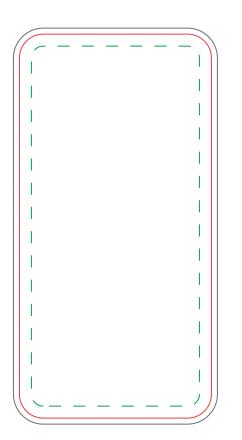

## #HOTCOCOABAG

— — Safe Area
— Cut Line
— Artwork Bleed
— Fold/Crease Line

**PMS COLORS:** We print all artwork in process color (CMYK). All PMS colors will be converted and matched to their process color equivalents. To ensure your artwork prints as you expect, we request PMS values for all colors. If PMS values are not supplied we will print the artwork as it was sent in. We are not able to match PMS colors that are in gradients.

## Custom Label Size 2"W x 4"H

## Dashed Line For Imprint Area Only, Will Not Print.

| Order # | ltem #      | Imprint Colors: |
|---------|-------------|-----------------|
| XXXXXXX | HOTCOCOABAG | XXX             |