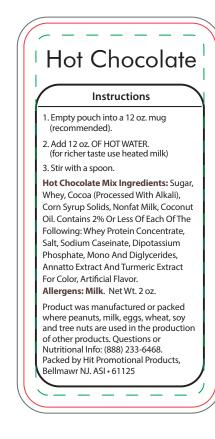

## #HOTCOCOABAG

— — Safe Area
— Cut Line
— Artwork Bleed
— Fold/Crease Line

**PMS COLORS:** We print all artwork in process color (CMYK). All PMS colors will be converted and matched to their process color equivalents. To ensure your artwork prints as you expect, we request PMS values for all colors. If PMS values are not supplied we will print the artwork as it was sent in. We are not able to match PMS colors that are in gradients.

## Hot Chocolate







FRONT

BACK

## Custom Label Size 2"W x 4"H

## Dashed Line For Imprint Area Only, Will Not Print.

| Order # | ltem #      | Imprint Colors: |
|---------|-------------|-----------------|
| XXXXXXX | HOTCOCOABAG | XXX             |