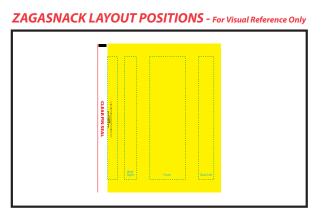

## PRESS FILE

The yellow artwork bleed area is the full bleed background printing area. The blue dotted line is the safe area that all important text and logos need to be inside or they will be hard to read.