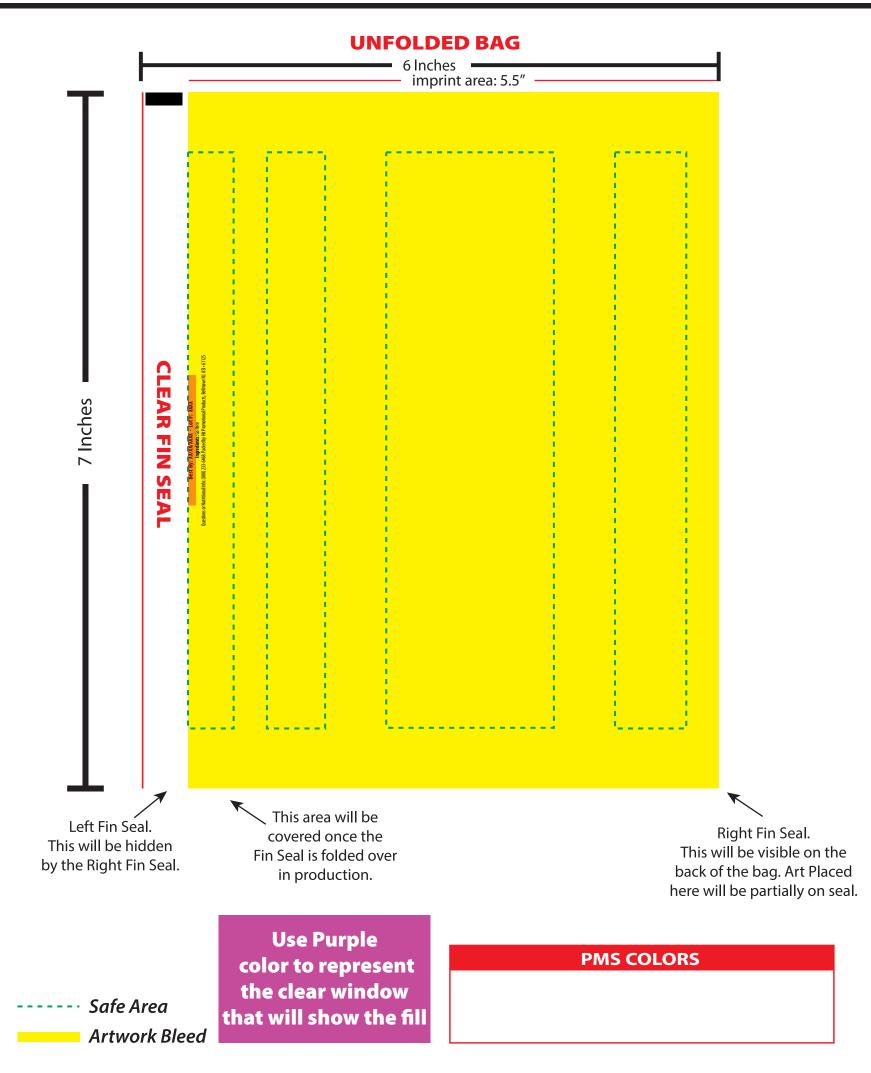

## PRESS FILE

The yellow artwork bleed area is the full bleed background printing area. The blue dotted line is the safe area that all important text and logos need to be inside or they will be hard to read.

The Purple color represents the clear window that will show the fill.

PMS COLORS: We print all artwork in process color (CMYK). All PMS colors will be converted and matched to their process color equivalents. To ensure your artwork prints as you expect, we request PMS values for all colors. If PMS values are not supplied we will print the artwork as it was sent in. We are not able to match PMS colors that are in gradients.