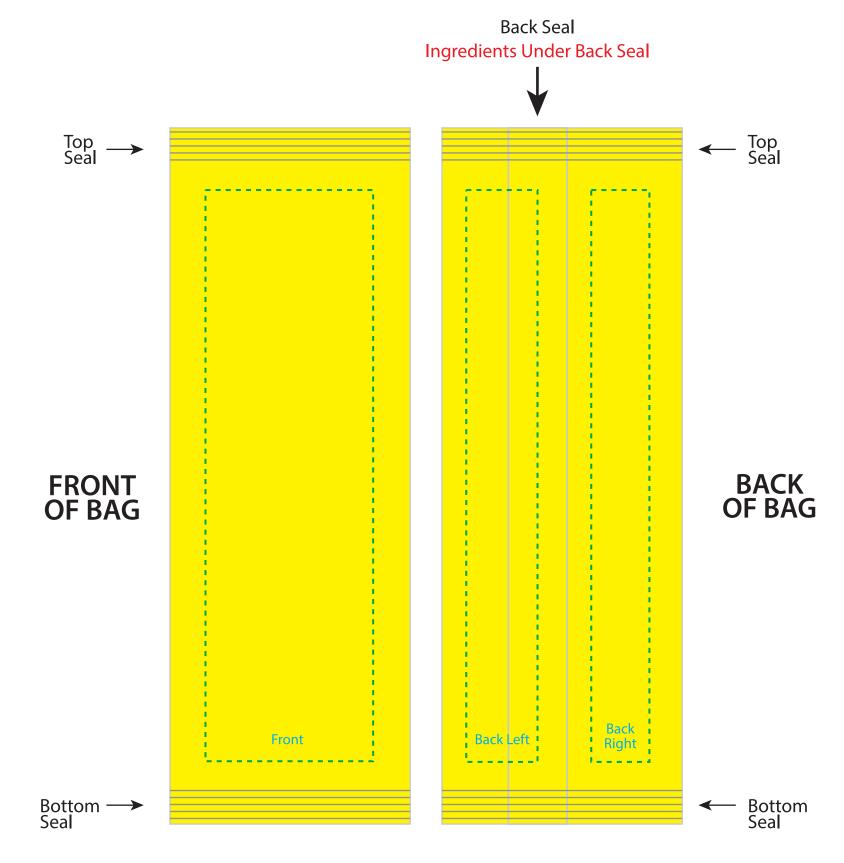

## FOLDED BAG COMPOSITE

## PLEASE BE ADVISED

During the printing and maufacturing process your artwork may shift up to .125" in any direction.

Because of slight shifting in the production of the bags, it is best to have the artwork/color of the TOP SEAL match the BOTTOM SEAL. This will ensure that if shifting occurs the bags will still look seamless and not have a thin strip of misplaced artwork/color.