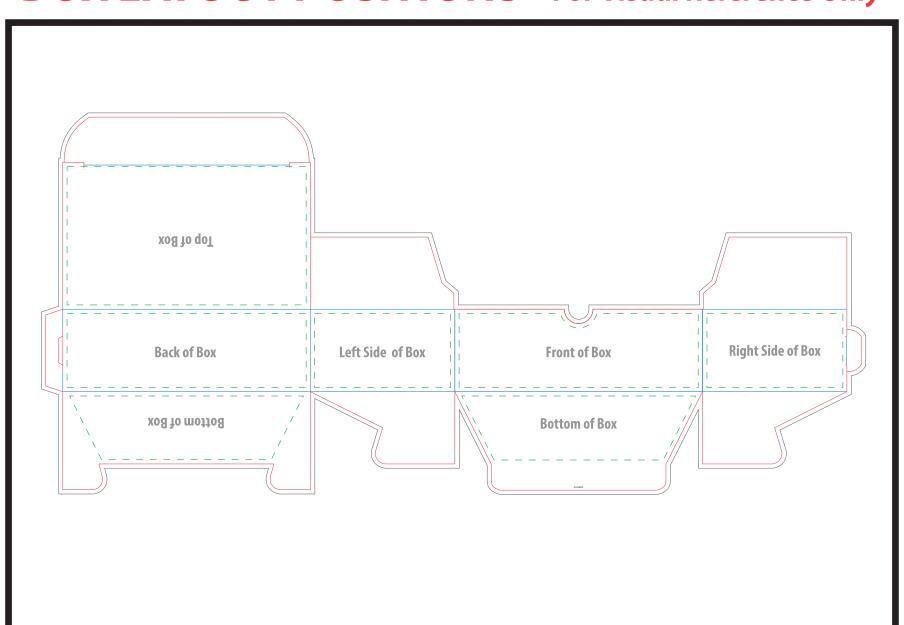

## **BOX LAYOUT POSITIONS** - For Visual Reference Only

## Design artwork on template below

IMPORTANT NOTE:

"This single use individual coffee cup is the original size and is not compatible with the newer 2.0 large size machines"