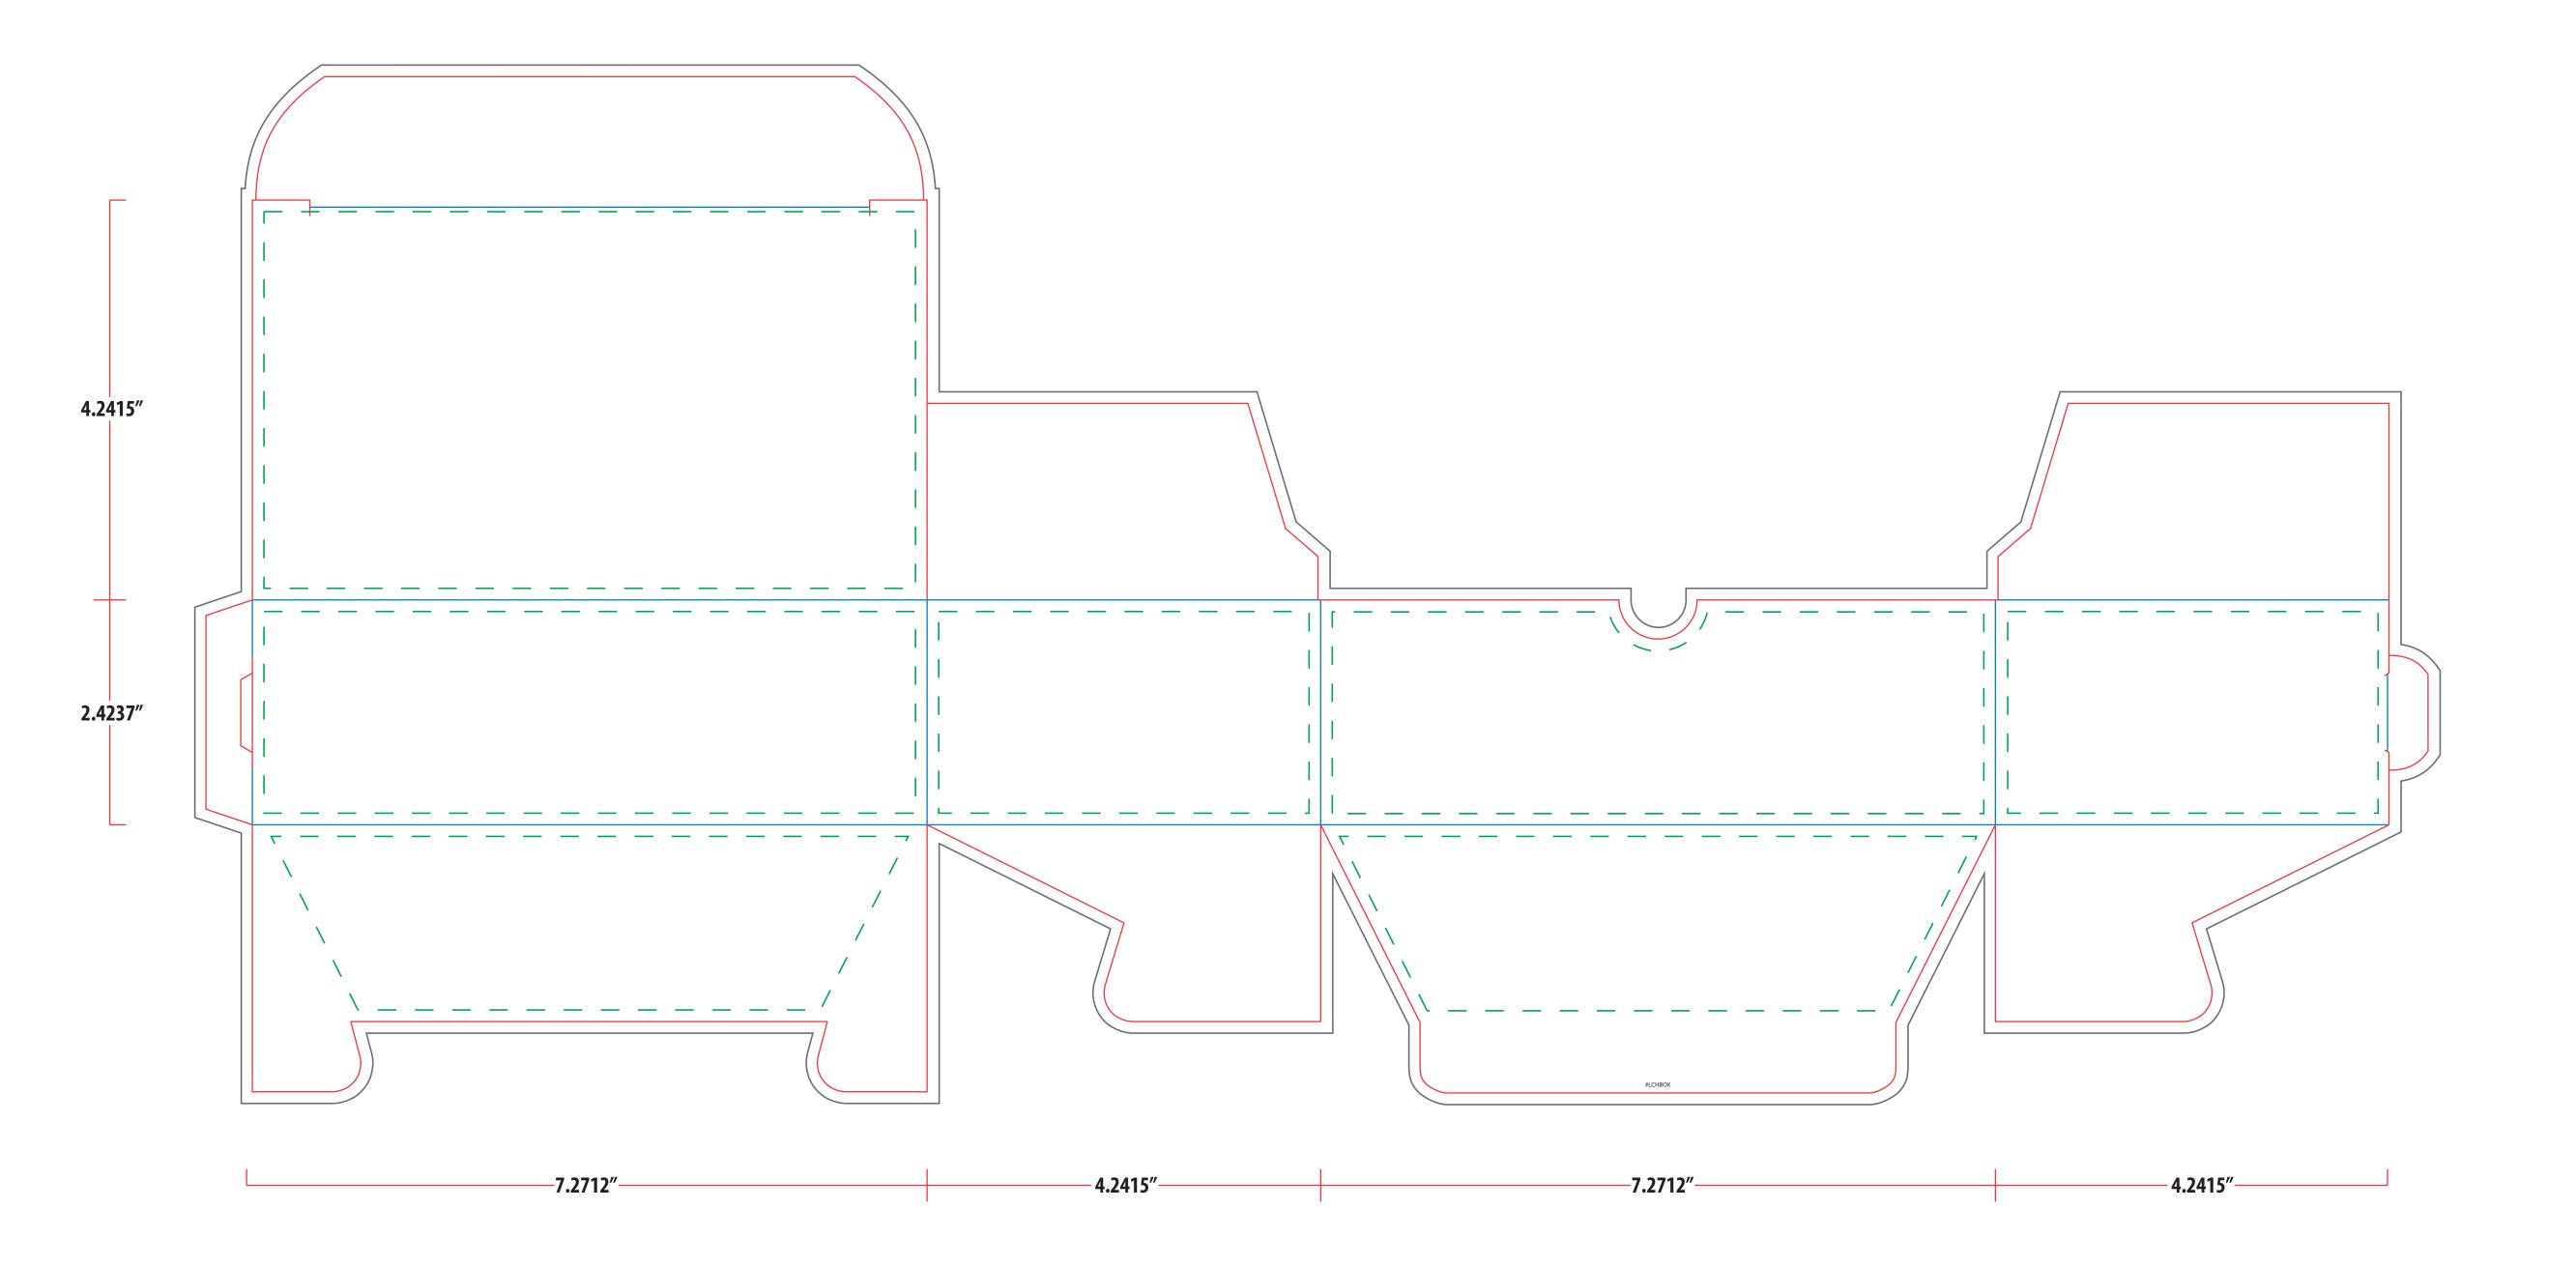

## Design artwork on template below

IMPORTANT NOTE:

"This single use individual coffee cup is the original size and is not compatible with the newer 2.0 large size machines"

## Dashed Line For Imprint Area Only, Will Not Print.

| Order#  | Item # | Imprint Colors: |
|---------|--------|-----------------|
| XXXXXXX | LCHBOX | XXX             |