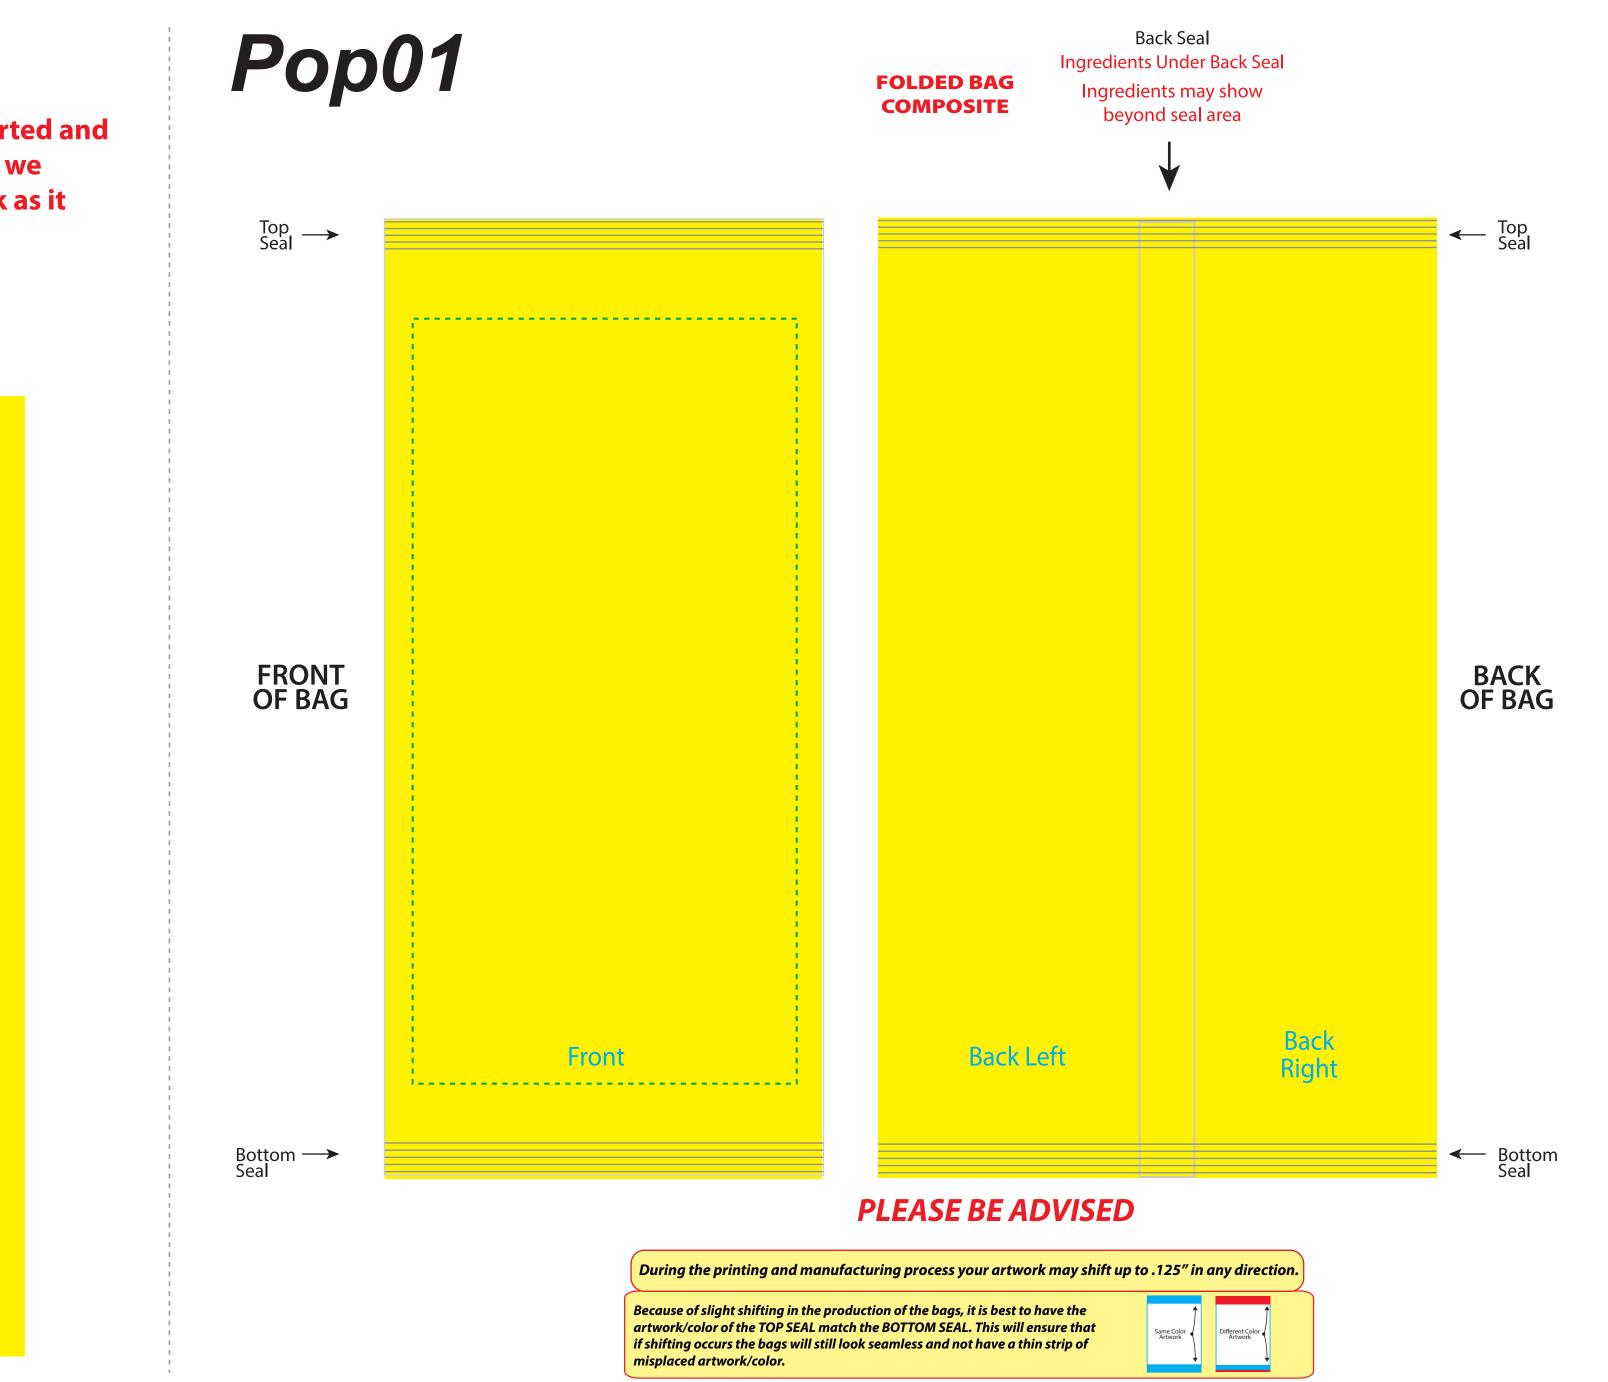

The blue outside dotted line is the printable area for the art. The green inside dotted line is the safe area that all important text and logos need to be inside or they will be hard to read.

**PMS COLORS:** We print all artwork in process color (CMYK). All PMS colors will be converted and matched to their process color equivalents. To ensure your artwork prints as you expect, we request PMS values for all colors. If PMS values are not supplied we will print the artwork as it was sent in. We are not able to match PMS colors that are in gradients.