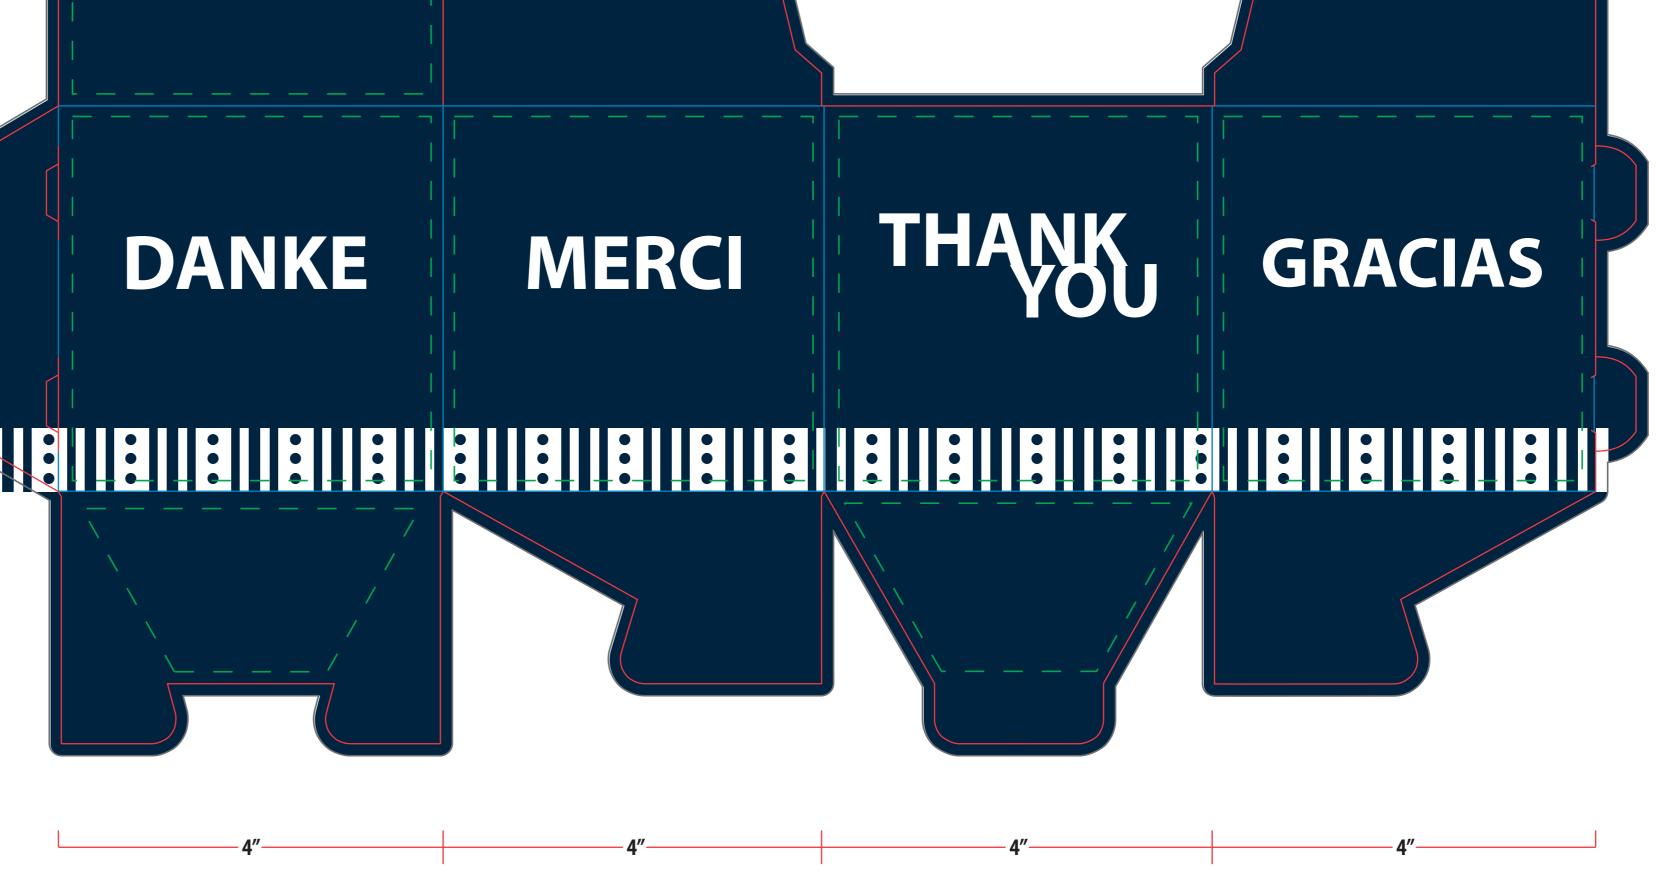

## **BOX LAYOUT POSITIONS** - For Visual Reference Only

**PMS COLORS: We print all artwork in process** color (CMYK). All PMS colors will be converted and matched to their process color equivalents. To ensure your artwork prints as you expect, we request PMS values for all colors. If PMS values are not supplied we will print the artwork as it was sent in. We are not able to match PMS colors that are in gradients.

Design artwork on template below

**Artwork below will print** (Step and Repeat) on the Sash

## **STOCK BOXES**

xxx Imprint on xxx Sash Imprint size will be adjusted for maximum clarity and best appearance on the Sash

## Dashed Line For Imprint Area Only, Will Not Print.

| $Itom \pi$ | I Imprint Colore: |
|------------|-------------------|

Perforation