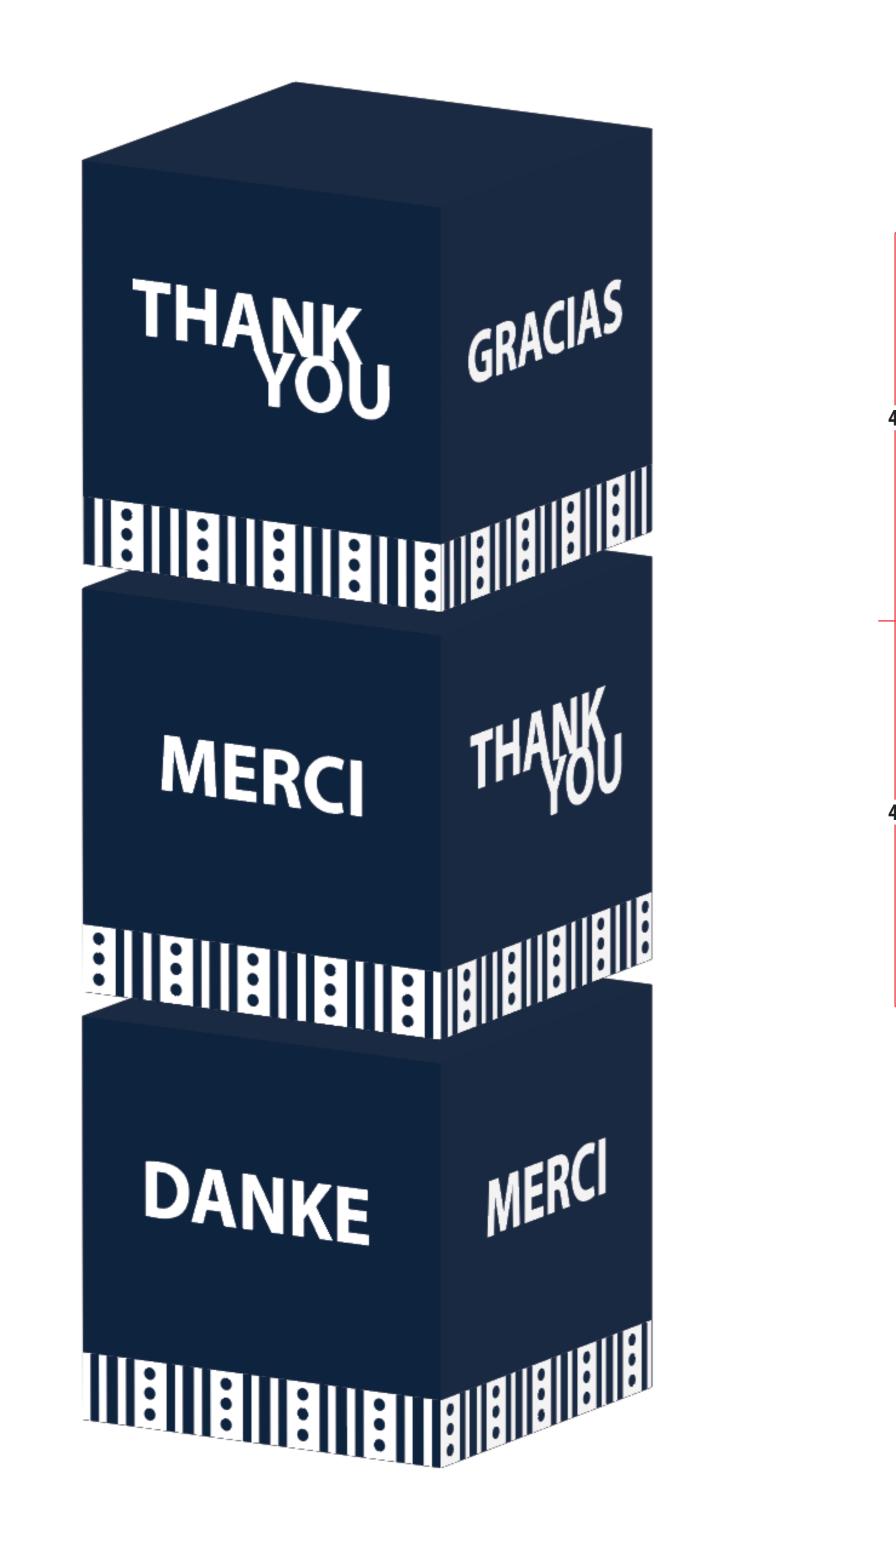

Design artwork on template below

**Artwork below will print** (Step and Repeat) on the Sash