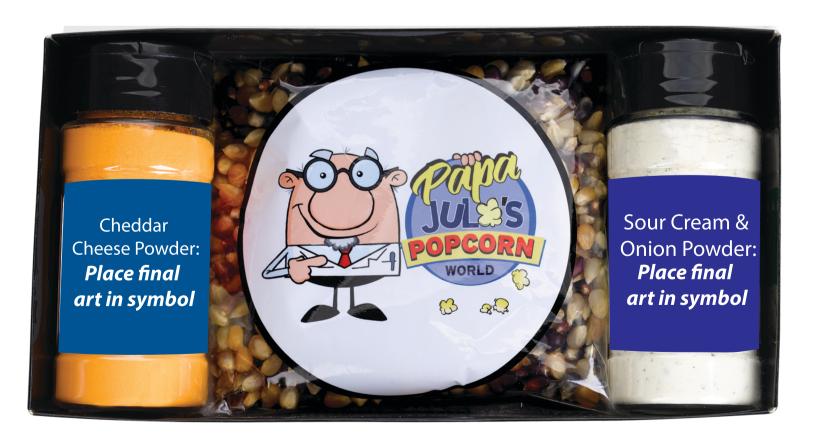

## **#POPCORN-SET Labels**

— — Live Imprint Area— Bleed Line

— — — Cut Line

**PMS COLORS:** We print all artwork in process color (CMYK). All PMS colors will be converted and matched to their process color equivalents. To ensure your artwork prints as you expect, we request PMS values for all colors. If PMS values are not supplied we will print the artwork as it was sent in. We are not able to match PMS colors that are in gradients.

## Sour Cream & Onion Powder:



## Cheddar Cheese Powder:



5.3125"W x 1.75"H



## Dashed Line For Imprint Area Only, Will Not Print.

| Order#  | ltem #               | Imprint Colors: |
|---------|----------------------|-----------------|
| XXXXXXX | POPCORN-SET - Labels | XXX             |