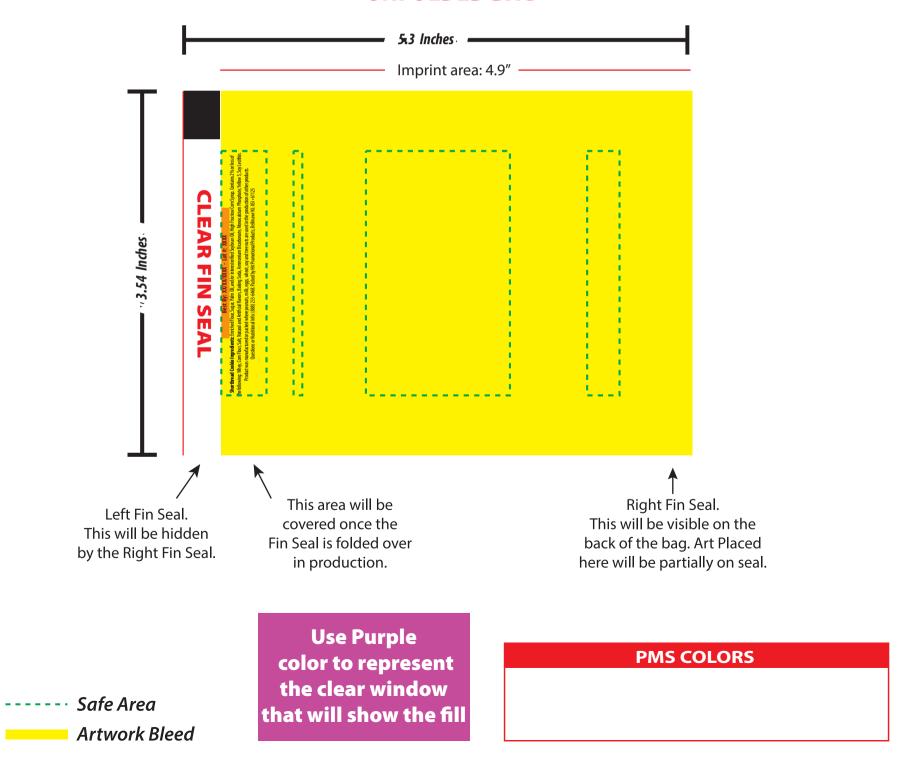

# PRESS FILE

The yellow artwork bleed area is the full bleed background printing area. The blue dotted line is the safe area that all important text and logos need to be inside or they will be hard to read.

The Purple color represents the clear window that will show the fill.

PMS COLORS: We print all artwork in process color (CMYK). All PMS colors will be converted and matched to their process color equivalents. To ensure your artwork prints as you expect, we request PMS values for all colors. If PMS values are not supplied we will print the artwork as it was sent in. We are not able to match PMS colors that are in gradients.

#### **UNFOLDED BAG**