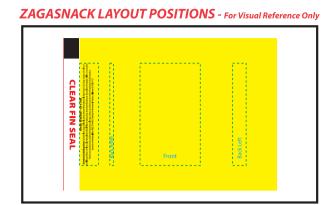

# PRESS FILE

The yellow artwork bleed area is the full bleed background printing area. The blue dotted line is the safe area that all important text and logos need to be inside or they will be hard to read.