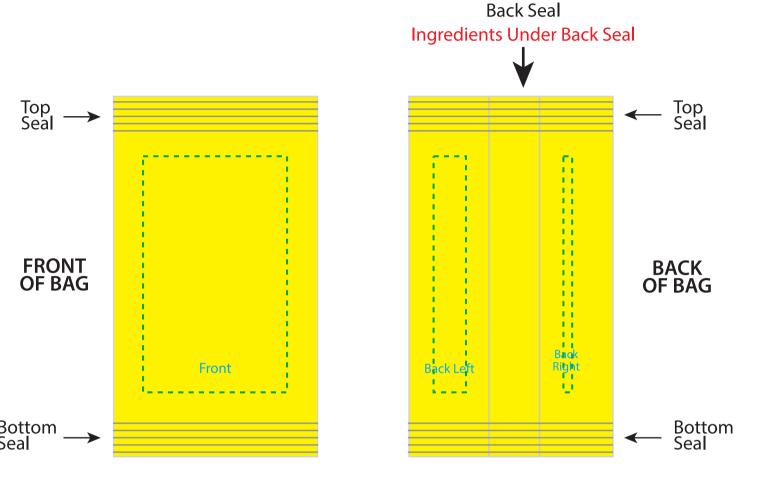

# PRESS FILE

The yellow artwork bleed area is the full bleed background printing area. The blue dotted line is the safe area that all important text and logos need to be inside or they will be hard to read.