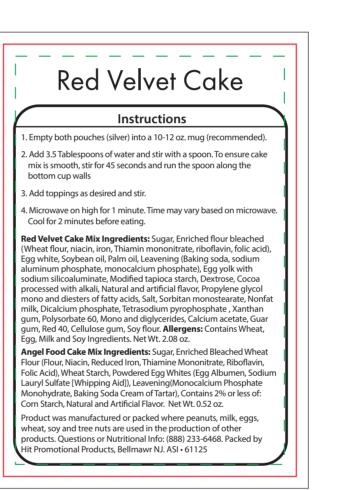

| Order#  | Item #               | Imprint Colors: |
|---------|----------------------|-----------------|
| XXXXXXX | CAKECUP - Red Velvet | XXX             |

Custom Card Size 3.05"W x 4.5"H

Dashed Line For Imprint Area Only, Will Not Print.