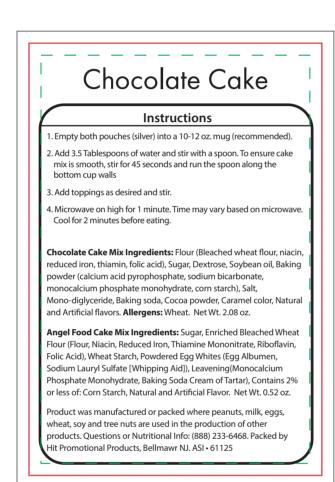

| Order#  | Item #              | Imprint Colors: |
|---------|---------------------|-----------------|
| XXXXXXX | CAKECUP - Chocolate | XXX             |

Custom Card Size 3.05"W x 4.5"H

Dashed Line For Imprint Area Only, Will Not Print.