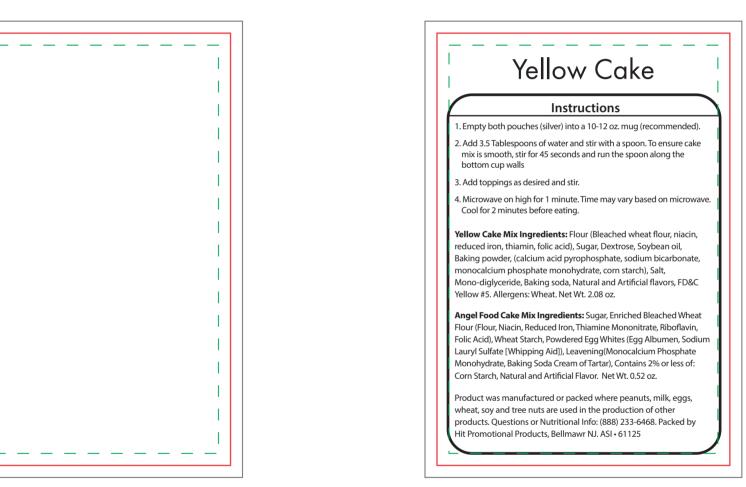

| Order#  | Item #           | Imprint Colors: |
|---------|------------------|-----------------|
| XXXXXXX | CAKECUP - Yellow | XXX             |