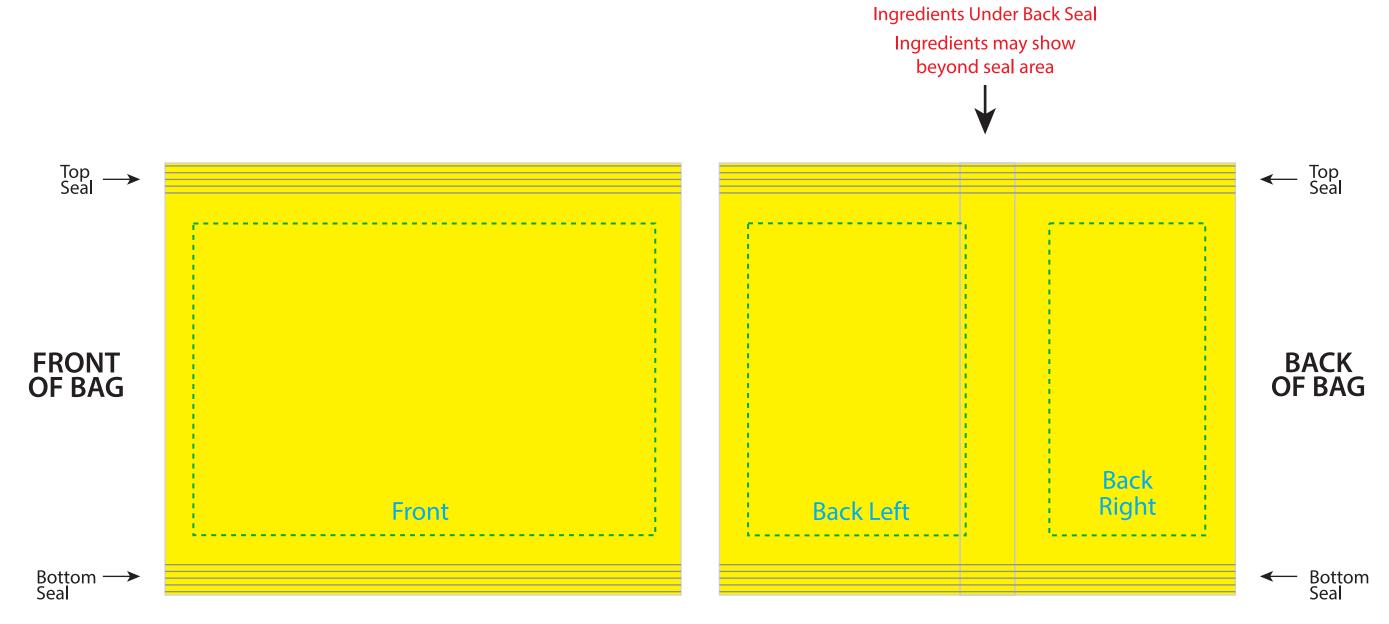

## PRESS FILE





The yellow artwork bleed area is the full bleed background printing area. The blue dotted line is the safe area that all important text and logos need to be inside or they will be hard to read.

The Purple color represents the clear window that will show the fill.

PMS COLORS: We print all artwork in process color (CMYK). All PMS colors will be converted and matched to their process color equivalents. To ensure your artwork prints as you expect, we request PMS values for all colors. If PMS values are not supplied we will print the artwork as it was sent in. We are not able to match PMS colors that are in gradients.







**PMS COLORS** 

## **FOLDED BAG** COMPOSITE



## PLEASE BE ADVISED

During the printing and manufacturing process your artwork may shift up to .125" in any direction.

Because of slight shifting in the production of the bags, it is best to have the artwork/color of the TOP SEAL match the BOTTOM SEAL. This will ensure that if shifting occurs the bags will still look seamless and not have a thin strip of misplaced artwork/color.





Back Seal

## Dashed Line For Imprint Area Only, Will Not Print.

| Order# | Item # | Imprint Colors: |
|--------|--------|-----------------|
| XXXXXX | ZSW4   | XXX             |