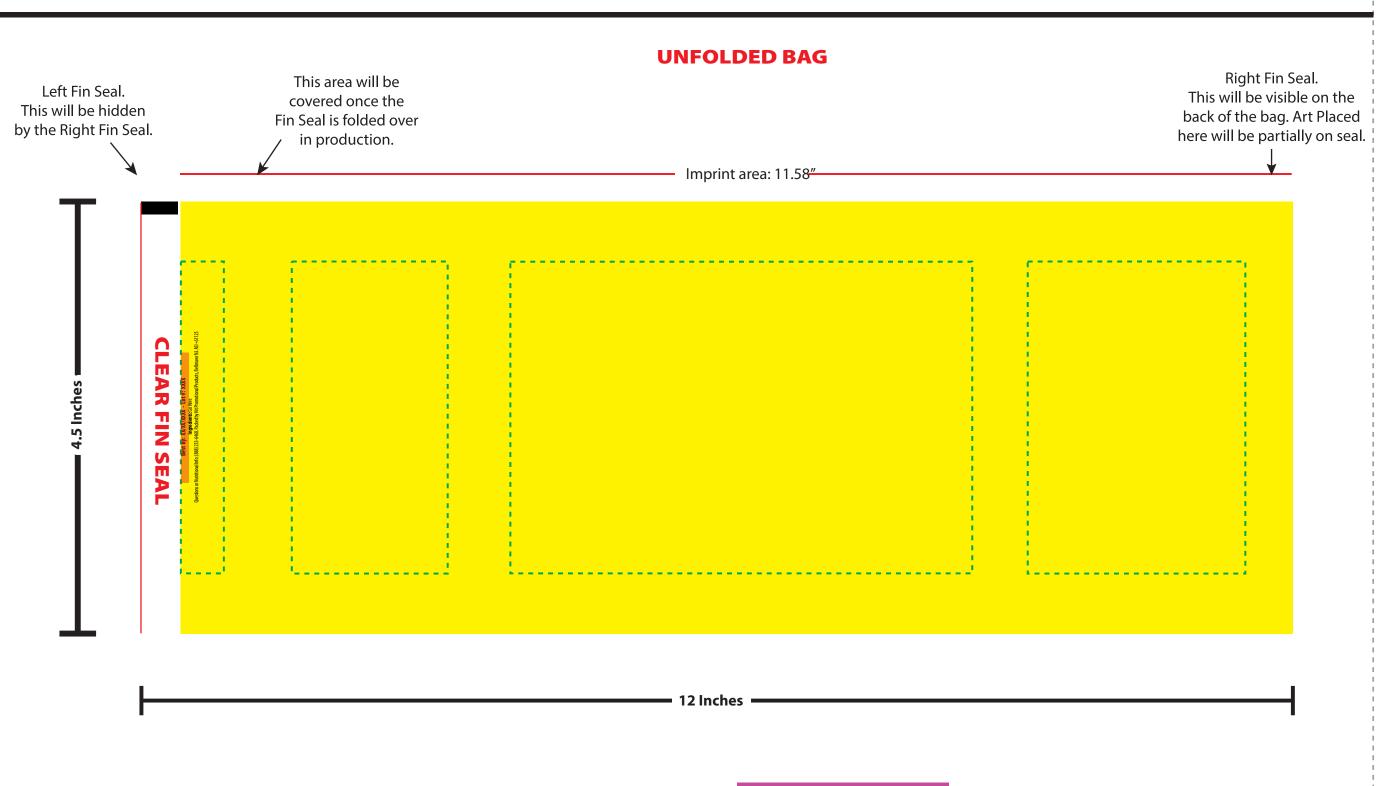

## PRESS FILE

The yellow artwork bleed area is the full bleed background printing area. The blue dotted line is the safe area that all important text and logos need to be inside or they will be hard to read.

## PLEASE BE ADVISED

During the printing and manufacturing process your artwork may shift up to .125" in any direction.

Because of slight shifting in the production of the bags, it is best to have the artwork/color of the TOP SEAL match the BOTTOM SEAL. This will ensure that if shifting occurs the bags will still look seamless and not have a thin strip of misplaced artwork/color.