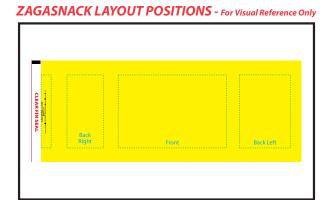

## PRESS FILE

The yellow artwork bleed area is the full bleed background printing area. The blue dotted line is the safe area that all important text and logos need to be inside or they will be hard to read.