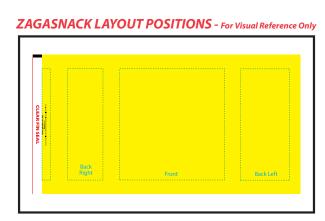

## PRESS FILE

The yellow artwork bleed area is the full bleed background printing area. The blue dotted line is the safe area that all important text and logos need to be inside or they will be hard to read.