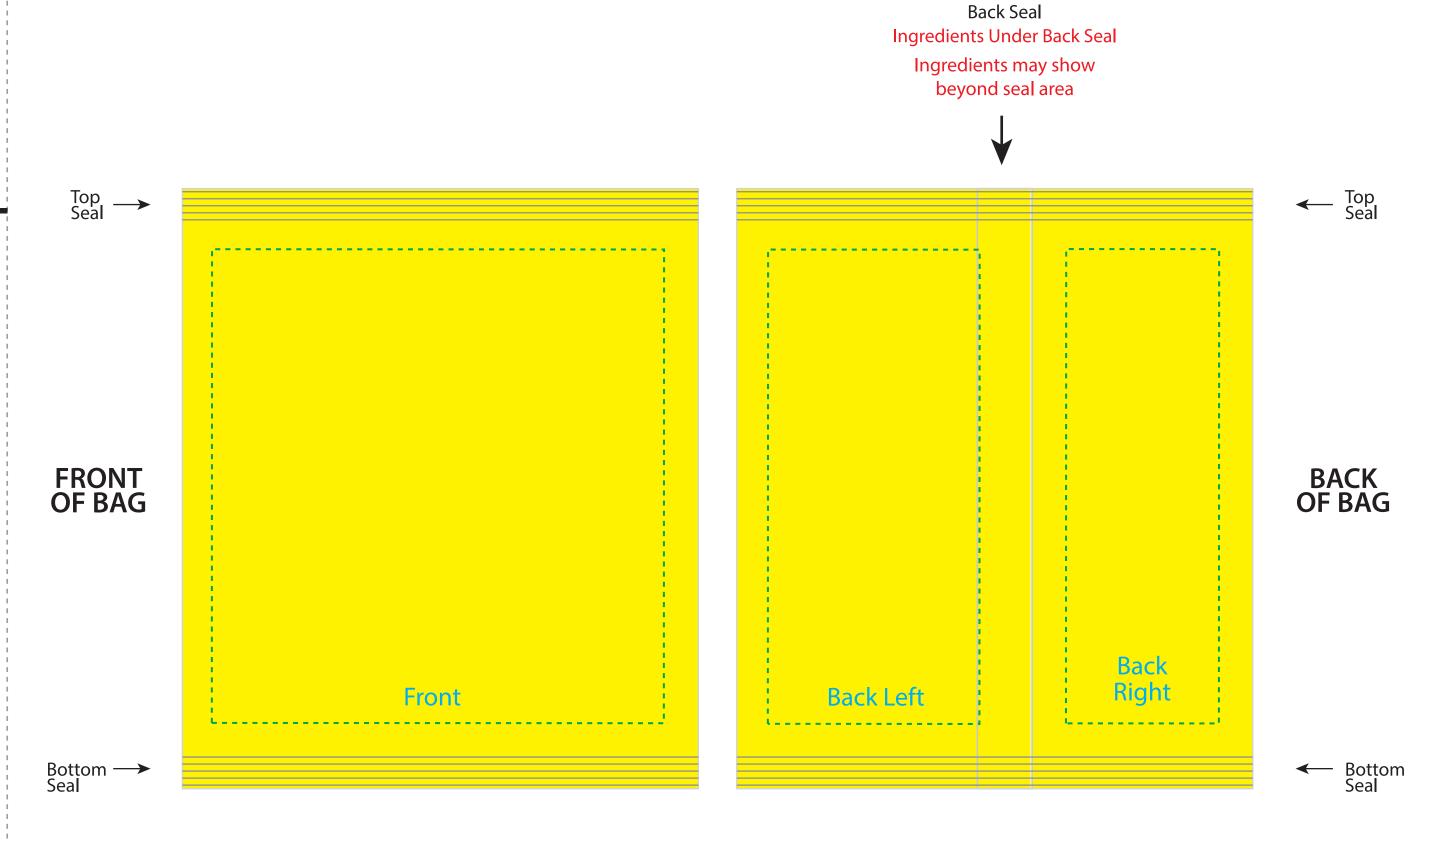

## FOLDED BAG COMPOSITE

## PLEASE BE ADVISED

During the printing and manufacturing process your artwork may shift up to .125" in any direction.

Because of slight shifting in the production of the bags, it is best to have the artwork/color of the TOP SEAL match the BOTTOM SEAL. This will ensure that if shifting occurs the bags will still look seamless and not have a thin strip of misplaced artwork/color.