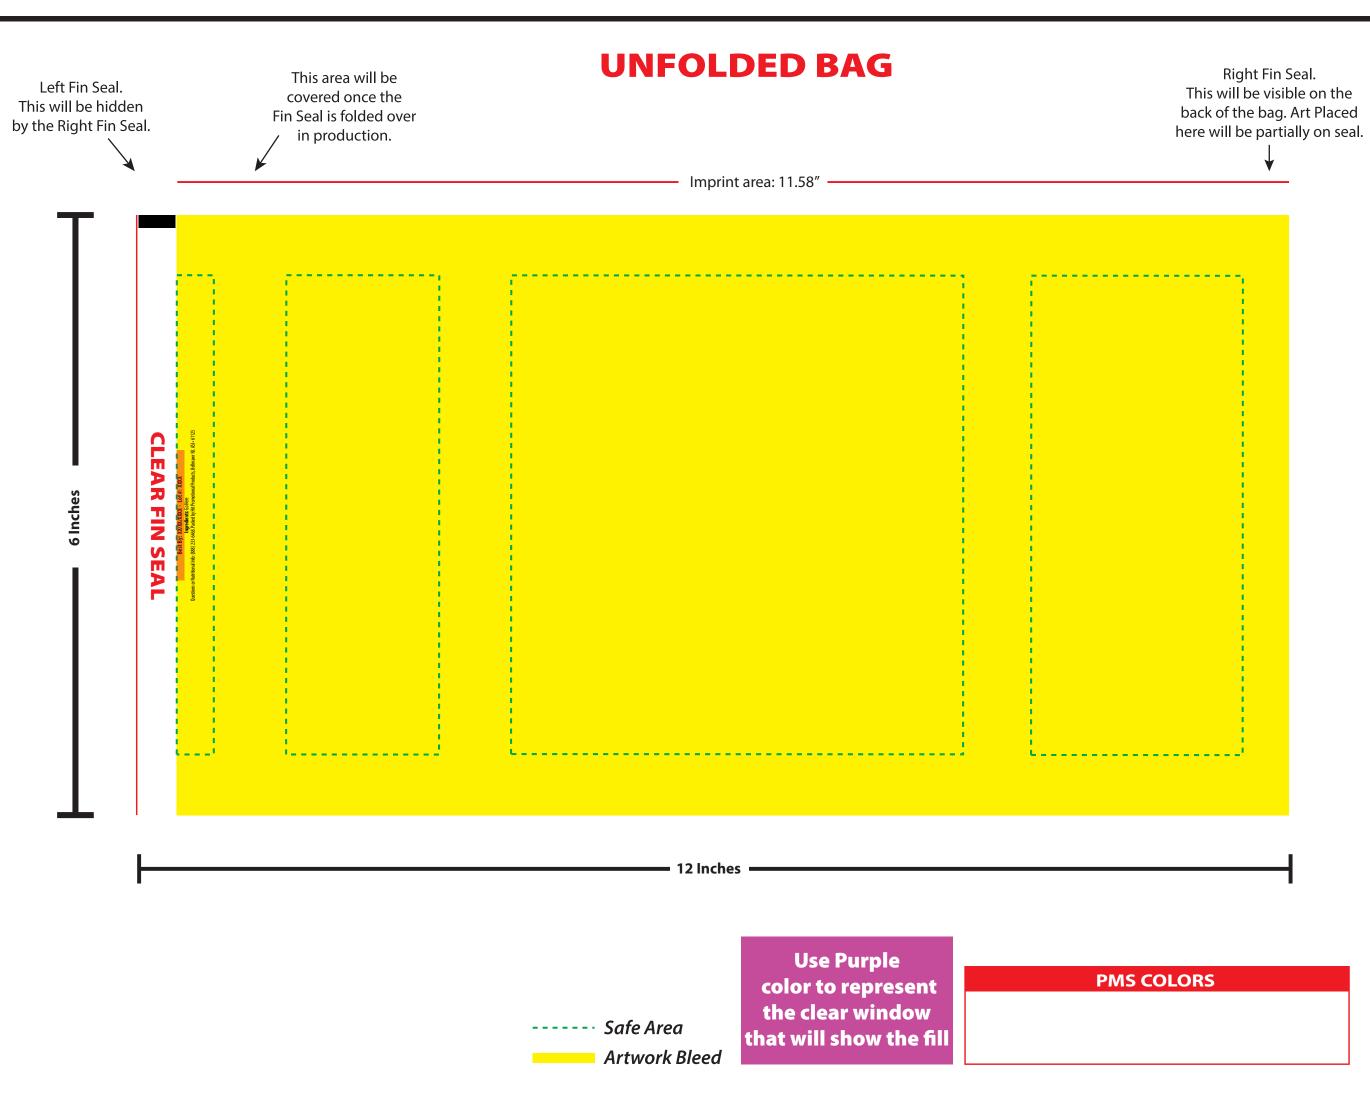

## PRESS FILE

The yellow artwork bleed area is the full bleed background printing area. The blue dotted line is the safe area that all important text and logos need to be inside or they will be hard to read.

The Purple color represents the clear window that will show the fill.

PMS COLORS: We print all artwork in process color (CMYK). All PMS colors will be converted and matched to their process color equivalents. To ensure your artwork prints as you expect, we request PMS values for all colors. If PMS values are not supplied we will print the artwork as it was sent in. We are not able to match PMS colors that are in gradients.