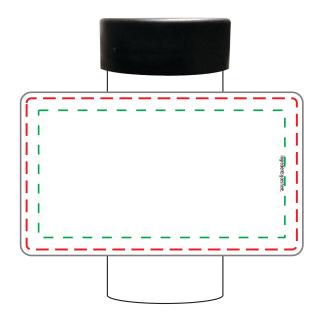

## Please be advised!

New Label Size 2.815 x 1.61"

## Dashed Line For Imprint Area Only, Will Not Print.

| Order#  | Item # | Imprint Colors: |
|---------|--------|-----------------|
| XXXXXXX | SGPT18 | XXX             |