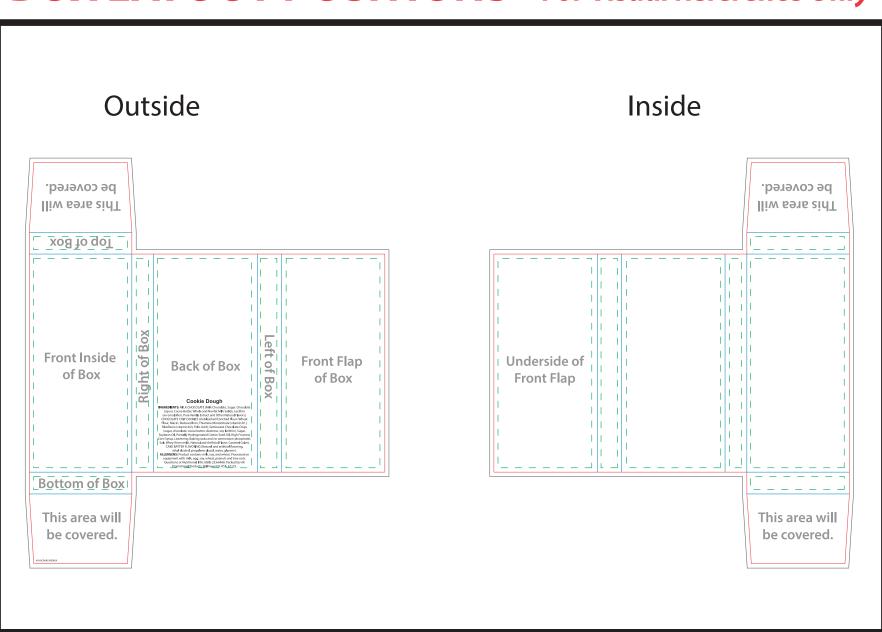

#### BOX LAYOUT POSITIONS - For Visual Reference Only

Safe Area

Artwork Bleed

PMS COLORS: We print all artwork in process color (CMYK). All PMS colors will be converted and matched to their process color equivalents. To ensure your artwork prints as you expect, we request PMS values for all colors. If PMS values are not supplied we will print the artwork as it was sent in. We are not able to match PMS colors that are in gradients.